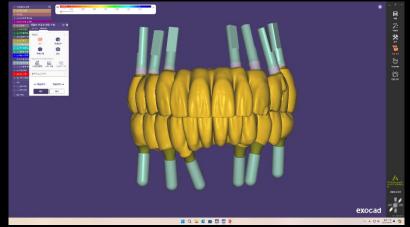

#### **Provisionalization**

- Fully digital technique (modeless)
- **Copy of temporary denture**

#### **Final Prosthesis**

- **Fully digital technique (modeless)**
- **Copy of temporary prosthesis**