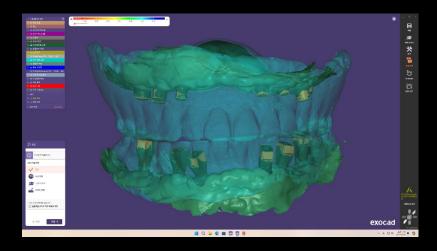

## **Fully digital technique**

- IOS, Facial scan
- Reference from Temp.Denture

#### **Provisionalization**

- Fully digital technique (modeless)
- **Copy of temporary denture**