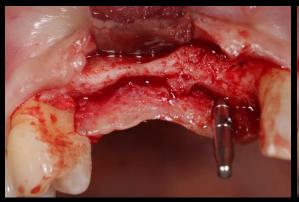

### #14, 12, 22, 24

- Implant at surgery on # 14, 12, 22, 24
with bright Tissue Level implant
and bone grafting with OSTEON™ Xeno collagen

#### **Prosthetic Plan**

- Immediate provisionalization on #14=12=22=24 with digital technique
- Removal of #25 implant before final prosthetic treatment