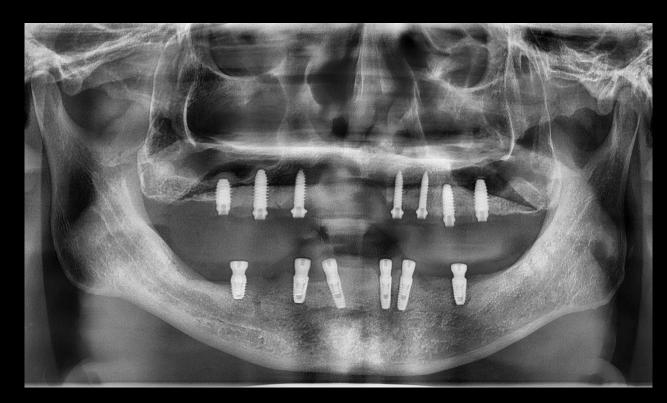

### #14, 12, 22, 24

- Implant at surgery on # 14, 12, 22, 24
with bright Tissue Level implant
and bone grafting with OSTEON™ Xeno collagen

#### **Prosthetic Plan**

- Immediate provisionalization on #14=12=22=24 with digital technique
- Removal of #25 implant before final prosthetic treatment