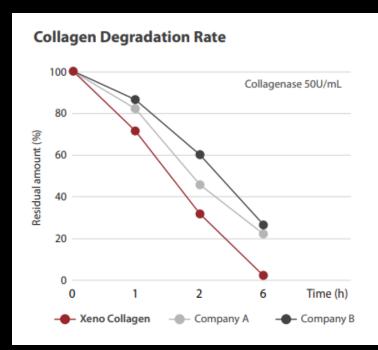

## OSTEON Xeno Collagen

- Easy handling of collagenized bone graft
- Optimal collagen absorption speed

# OSTEON Xeno Collagen

After hydration