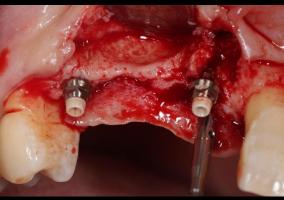

### #14, 12, 22, 24

- Implant at surgery on # 14, 12, 22, 24
with bright Tissue Level implant
and bone grafting with OSTEON™ Xeno collagen

#### **Prosthetic Plan**

- Immediate provisionalization on #14=12=22=24 with digital technique
- Removal of #25 implant before final prosthetic treatment