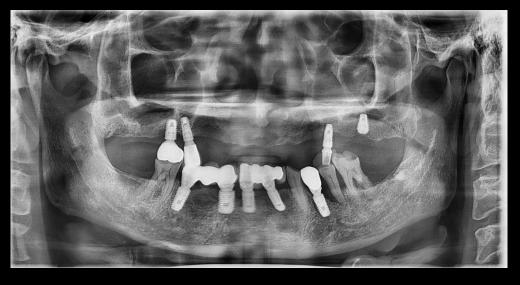

## Similar case

## Implantation on narrow and short ridge with bright Tissue Level