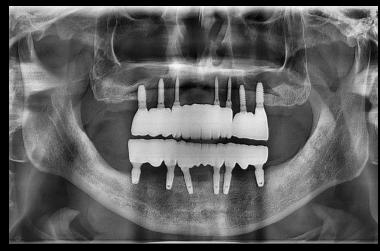

## Implantation on narrow and short ridge with **bright Tissue Level**

## Similar case

## Implantation on narrow and short ridge with bright Tissue Level