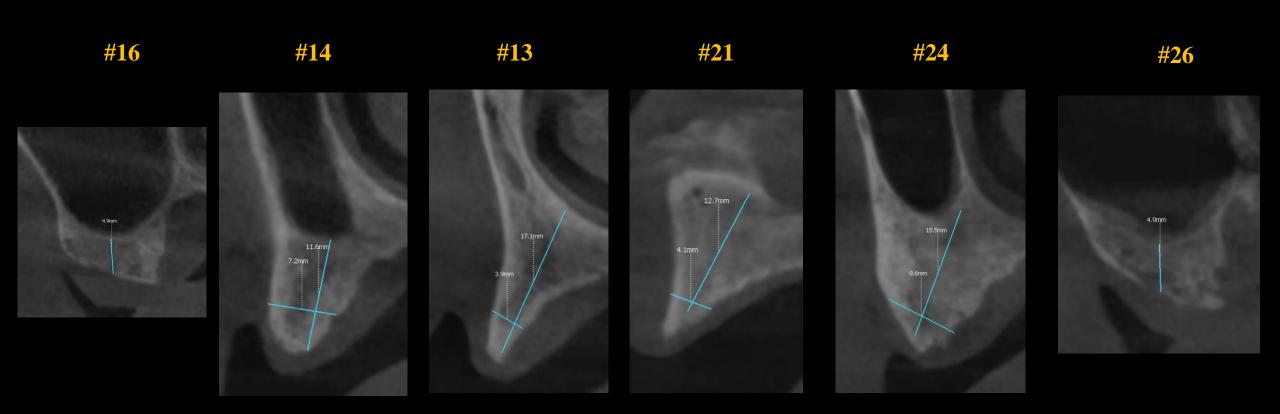

### **Past Dental History**

Extraction # 14~24, 25,37

Implantation on #16,15,25,27 #46=44,43=42=,

#34

#### **Present illness**

Periodontitis

Severe Bone loss on #upper ant. missing area,

and #25 implant

Severe mobility on #35,36

Implant sleeping state on #27

### #14, 12, 22, 24

- Implant at surgery on # 14, 12, 22, 24
with bright Tissue Level implant
and bone grafting with OSTEON™ Xeno collagen