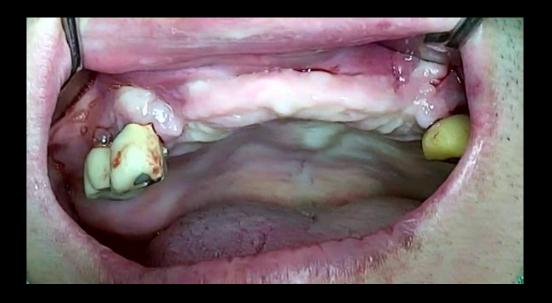

ridge and severe bone loss area for immediate loading using bright Tissue Level and OSTEON™ Xeno collagen

## **Patient Information**

**Age**: 57

Sex: Male

#### **Chief Complaint**

Multiple missing teeth

### **Past Dental History**

Extraction # 14~24, 25,37

Implantation on #16,15,25,27 #46=44,43=42=,

#34

#### **Present illness**

Periodontitis

Severe Bone loss on #upper ant. missing area,

and #25 implant

Severe mobility on #35,36

Implant sleeping state on #27

## Today's Surgery Plan

### #14, 12, 22, 24

- Implant at surgery on # 14, 12, 22, 24
with bright Tissue Level implant
and bone grafting with OSTEON™ Xeno collagen

#### **Prosthetic Plan**

- Immediate provisionalization on #14=12=22=24 with digital technique
- Removal of #25 implant before final prosthetic treatment





## Pt. Ahn (57/Male)

## Oral exam





## Pt. Ahn (57/Male)



## bright Tissue Level

For Simplify Surgical Procedure

- Thin, Deep & Sharp Thread

- Final Drill Only

For Simplify Prosthetic Procedure

Thin & Deep Thread Design

**Good Initial Stability** 

**Easy Implant placement** 

Bone-Implant Contact area 个

**Preserving alveolar bone** 

**Stability of Immediate loading** 

**Double thread** 

## OSTEON Xeno Collagen



- Easy handling of collagenized bone graft
- Optimal collagen absorption speed











# OSTEON Xeno Collagen



After hydration











## Implantation on narrow and short ridge with **bright Tissue Level**





## Similar case

## Implantation on narrow and short ridge with bright Tissue Level





## **Fully digital technique**

- IOS, Facial scan
- R