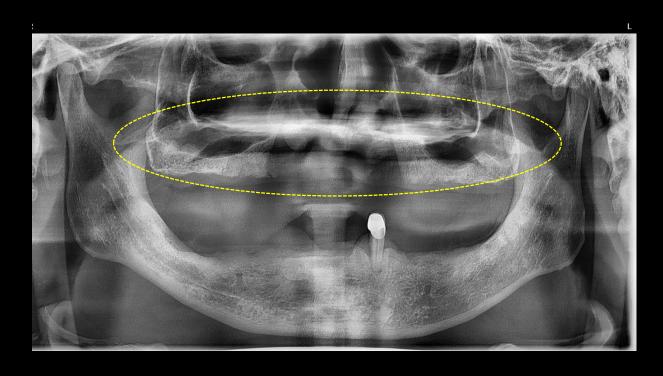

### **Past Dental History**

Extraction # 14~24, 25,37

Implantation on #16,15,25,27 #46=44,43=42=,

#34

#### **Present illness**

Periodontitis

Severe Bone loss on #upper ant. missing area,

and #25 implant

Severe mobility on #35,36

Implant sleeping state on #27