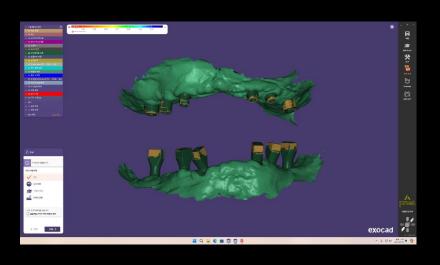

## **Fully digital technique**

- IOS, Facial scan
- Reference from Temp.Denture

#### **Provisionalization**

- Fully digital technique (modeless)
- **Copy of temporary denture**