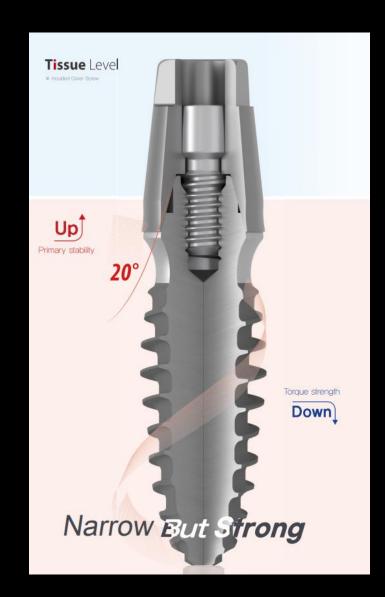

## bright Tissue Level

For Simplify Surgical Procedure

- Thin, Deep & Sharp Thread

- Final Drill Only

For Simplify Prosthetic Procedure

Thin & Deep Thread Design

**Good Initial Stability** 

**Easy Implant placement** 

Bone-Implant Contact area 个

**Preserving alveolar bone** 

**Stability of Immediate loading** 

**Double thread** 