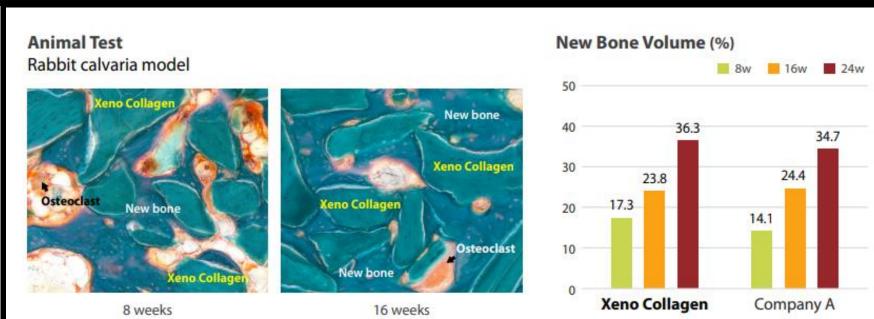

## OSTEON Xeno Collagen

- Easy handling of collagenized bone graft
- Optimal collagen absorption speed

# OSTEON Xeno Collagen

After hydration