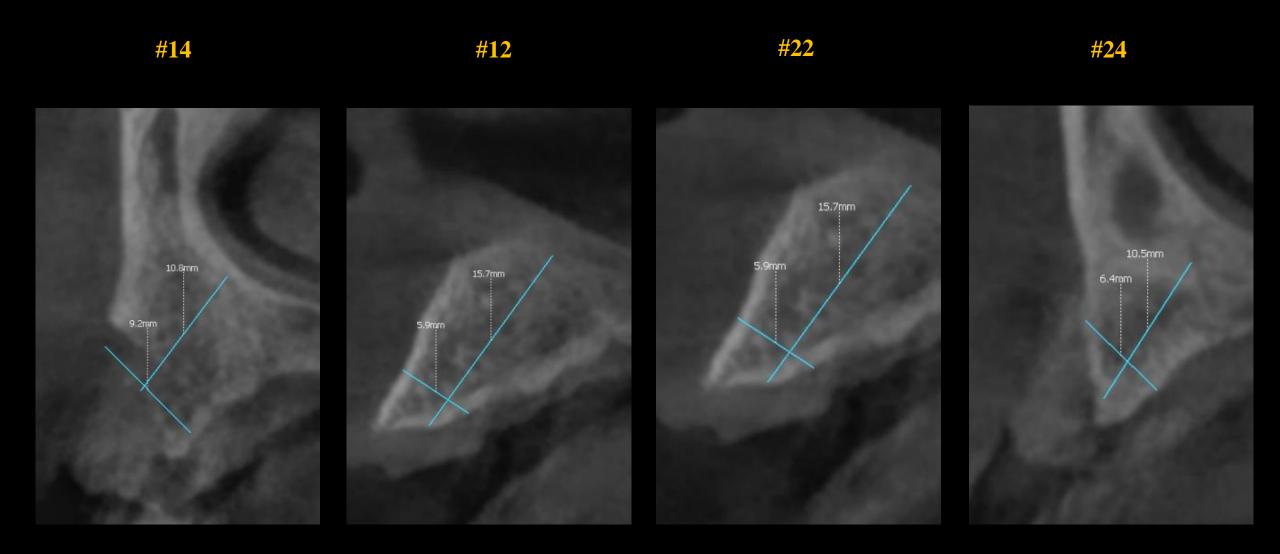

### #14, 12, 22, 24

- Implant at surgery on # 14, 12, 22, 24
with bright Tissue Level implant
and bone grafting with OSTEON™ Xeno collagen

#### **Prosthetic Plan**

- Immediate provisionalization on #14=12=22=24 with digital technique
- Removal of #25 implant before final prosthetic treatment