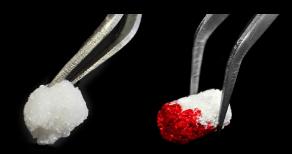

## OSTEON Xeno Collagen

- Easy handling of collagenized bone graft
- Optimal collagen absorption speed

# OSTEON Xeno Collagen

After hydration