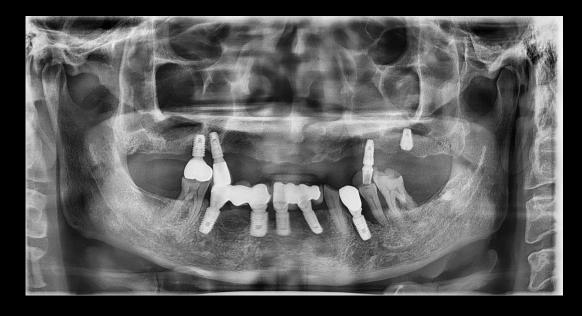

#### Similar case

## Implantation on narrow and short ridge with **bright Tissue Level**