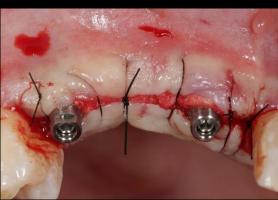

### #14, 12, 22, 24

- Implant at surgery on # 14, 12, 22, 24
with bright Tissue Level implant
and bone grafting with OSTEON™ Xeno collagen

#### **Prosthetic Plan**

- Immediate provisionalization on #14=12=22=24 with digital technique
- Removal of #25 implant before final prosthetic treatment