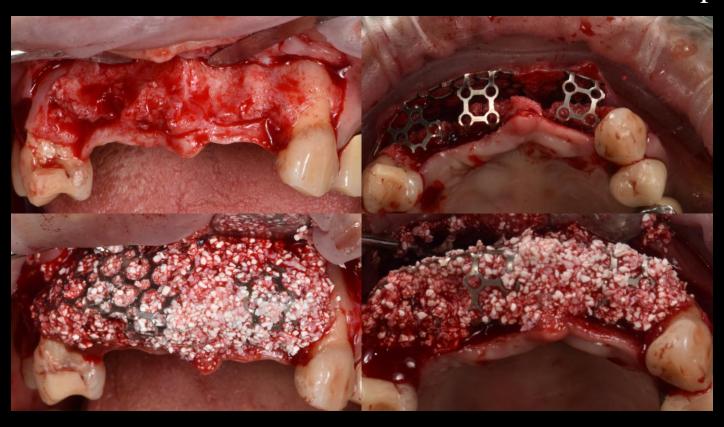

#### Surgical Plan

- Digital Guide Surgery (Flapless) with bright Surgical Lindemann kit
- Free Gingival Graft Alternative Using Collagen Graft 2

# Collagen Graft 2

- Ridge preservation
- Porcine tendon derived type I collagen
- Faster soft tissue healing by epithelization