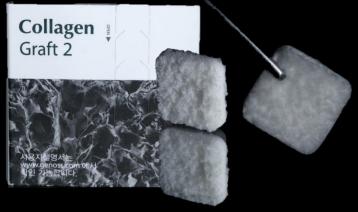

#### Surgical Plan

- Digital Guide Surgery (Flapless) with bright Surgical Lindemann kit
- Free Gingival Graft Alternative Using Collagen Graft 2

# Collagen Graft 2

- Ridge preservation
- Porcine tendon derived type I collagen
- Faster soft tissue healing by epithelization