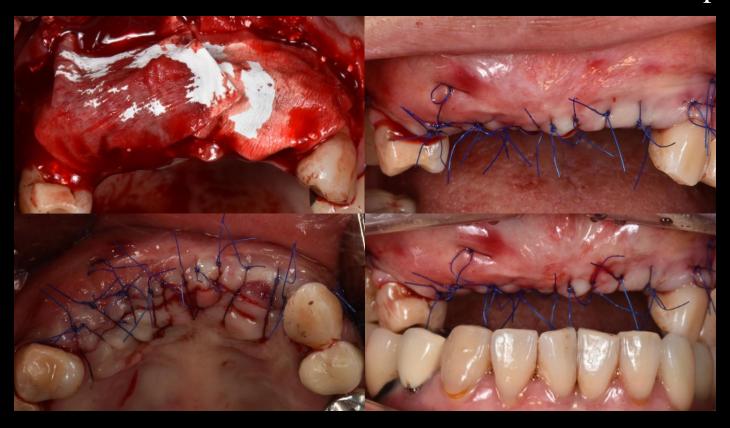

Dr.Byoung Kyou Park 2025. 05. 16(FRI.)















#### **Patient Information**

**Age**: 53

Sex : Female

#### **Chief Complaint**

I would like to get implants to restore the broken teeth.

#### **Past Dental History**

- Old Cr Fracture (#13,12,11,21, 22)

#### **Present illness**

- #13,12,11,22 : Root caries

- #12,22 : Root rest state

#### Oral exam







X ray exam #22 #13 #11







Pre-op





5.5M Healing



#### Before today's surgery







# Today's Surgery Plan

#### Surgical Plan

- Digital Guide Surgery (Flapless) with bright Surgical Lindemann kit
- Free Gingival Graft Alternative Using Collagen Graft 2







# Collagen Graft 2

- Ridge preservation
- Porcine tendon derived type I collagen
- Faster soft tissue healing by epithelization













# bright Tissue Level

#### For Simplify Surgical Procedure



- Final Drill Only



#### Ridge split followed by APF case



#### Ridge split followed by APF case







#### Ridge split followed by APF case



#### Similar case

#### Ridge split followed by APF case



#### Similar case

#### Post-op