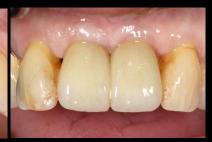

Dr.Byoung Kyou Park 2025. 05. 16(FRI.)















#### **Patient Information**

**Age**: 53

Sex : Female

#### **Chief Complaint**

I would like to get implants to restore the broken teeth.

#### **Past Dental History**

- Old Cr Fracture (#13,12,11,21, 22)

#### **Present illness**

- #13,12,11,22 : Root caries

- #12,22 : Root rest state

#### Oral exam







X ray exam #22 #13 #11







Pre-op





5.5M Healing



#### Before today's surgery







# Today's Surgery Plan

#### Surgical Plan

- Digital Guide Surgery (Flapless) with bright Surgical Lindemann kit
- Free Gingival Graft Alternative Using Collagen Graft 2







# Collagen Graft 2

- Ridge preservation
- Porcine tendon derived type I collagen
- Faster soft tissue healing by epithelization













# bright Tissue Level

#### For Simplify Surgical Procedure



- Final Drill Only



#### Ridge split followed by APF case



#### Ridge split followed by APF case







#### Ridge split followed by APF case



#### Similar case

#### Ridge split followed by APF case



#### Similar case

#### Post-op