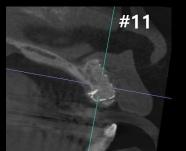

Dr.Byoung Kyou Park 2025. 05. 16(FRI.)















#### **Patient Information**

**Age**: 53

Sex : Female

#### **Chief Complaint**

I would like to get implants to restore the broken teeth.

#### **Past Dental History**

- Old Cr Fracture (#13,12,11,21, 22)

#### **Present illness**

- #13,12,11,22 : Root caries

- #12,22 : Root rest state

#### Oral exam







X ray exam #22 #13 #11







Pre-op





5.5M Healing



#### Before today's surgery







# Today's Surgery Plan

#### Surgical Plan

- Digital Guide Surgery (Flapless) with bright Surgical Lindemann kit
- Free Gingival Graft Alternative Using Collagen Graft 2







# Collagen Graft 2

- Ridge preservation
- Porcine tendon derived type I collagen
- Faster soft tissue healing by epithelization













# bright Tissue Level

#### For Simplify Surgical Procedure



- Fi