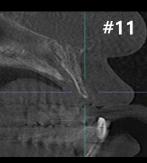

Dr.Byoung Kyou Park 2025. 05. 16(FRI.)















#### **Patient Information**

**Age**: 53

Sex : Female

#### **Chief Complaint**

I would like to get implants to restore the broken teeth.

#### **Past Dental History**

- Old Cr Fracture (#13,12,11,21, 22)

#### **Present illness**

- #13,12,11,22 : Root caries

- #12,22 : Root rest state

#### Oral exam







X ray exam #22 #13 #11







Pre-op





5.5M Healing



#### Before today's surgery







# Today's Surgery Plan

#### Surgical Plan

- Digital Guide Surgery (Flapless) with bright Surgical Lindemann kit
- Free Gingival Graft Alternative Using Collagen Graft 2







# Collagen Graft 2

- Ridge preservation
- Porcine tendon derived type I collagen
- Faster soft tissue healing by epithelization













# bright Tissue Level

#### For Simplify Surgical Procedure