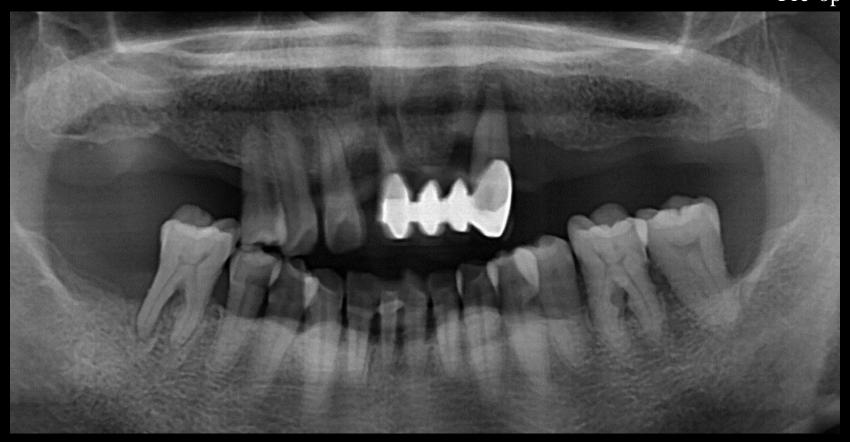

le

#### **Chief Complaint**

I would like to get implants to restore the broken teeth.

#### **Past Dental History**

- Old Cr Fracture (#13,12,11,21, 22)

#### **Present illness**

- #13,12,11,22 : Root caries

- #12,22 : Root rest state

#### Oral exam







X ray exam #22 #13 #11







Pre-op





5.5M Healing



#### Before today's surgery







# Today's Surgery Plan

#### Surgical Plan

- Digital Guide Surgery (Flapless) with bright Surgical Lindemann kit
- Free Gingival Graft Alternative Using Collagen Graft 2







# Collagen Graft 2

- Ridge preservation
- Porcine tendon derived type I collagen
- Faster soft tissue healing by epithelization













# bright Tissue Level

#### For Simplify Surgical Procedure



- Final Drill Only



#### Ridge split followed by APF case



#### Ridge split followed by APF case







#### Ridge split followed by APF case



#### Similar case

#### Ridge split followed by APF case



#### Similar case

#### Post-op