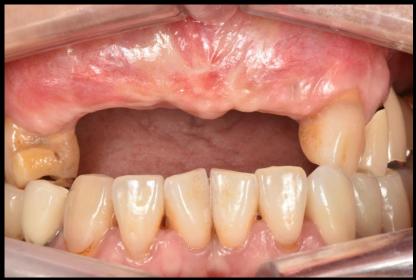

Dr.Byoung Kyou Park 2025. 05. 16(FRI.)















#### **Patient Information**

**Age**: 53

Sex : Female

#### **Chief Complaint**

I would like to get implants to restore the broken teeth.

#### **Past Dental History**

- Old Cr Fracture (#13,12,11,21, 22)

#### **Present illness**

- #13,12,11,22 : Root caries

- #12,22 : Root rest state

#### Oral exam







X ray exam #22 #13 #11







Pre-op





5.5M Healing



#### Before today's surgery







# Today's Surgery Plan

#### Surgical Plan

- Digital Guide Surgery (Flapless) with bright Surgical Lindemann kit
- Free Gingival Graft Alternative Using Collagen Graft 2







# Collagen Graft 2

- Ridge preservation
- Porcine tendon derived type I collagen
- Faster soft tissue healing by epithelization













# bright Tissue Level

#### For Simplify Surgical Procedure



- Final Drill Only



#### Ridge split followed by APF case



#### Ridge split followed by APF case







#### Ridge split followed by APF case



#### Similar case

#### Ridge split followed by APF case



#### Similar case

#### Post-op