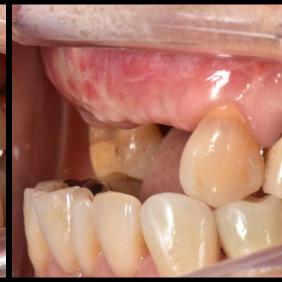

Dr.Byoung Kyou Park 2025. 05. 16(FRI.)















#### **Patient Information**

**Age**: 53

Sex : Female

#### **Chief Complaint**

I would like to get implants to restore the broken teeth.

#### **Past Dental History**

- Old Cr Fracture (#13,12,11,21, 22)

#### **Present illness**

- #13,12,11,22 : Root caries

- #12,22 : Root rest state

#### Oral exam







X ray exam #22 #13 #11







Pre-op





5.5M Healing



#### Before today's surgery







# Today's Surgery Plan

#### Surgical Plan

- Digital Guide Surgery (Flapless) with bright Surgical Lindemann kit
- Free Gingival Graft Alternative Using Collagen Graft 2







# Collagen Graft 2

- Ridge preservation
- Porcine tendon derived type I collagen
- Faster soft tissue healing by epithelization













# bright Tissue Level

#### For Simplify Surgical Procedure



- Final Drill Only



#### Ridge split followed by APF case



#### Ridge split followed by APF case







#### Ridge split followed by APF case



#### Similar case

#### Ridge split followed by APF case



#### Similar case

#### Post-op