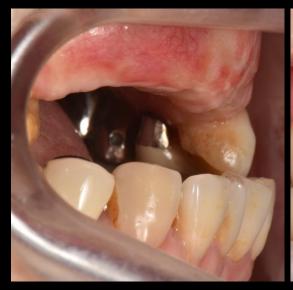

Dr.Byoung Kyou Park 2025. 05. 16(FRI.)















#### **Patient Information**

**Age**: 53

Sex : Female

#### **Chief Complaint**

I would like to get implants to restore the broken teeth.

#### **Past Dental History**

- Old Cr Fracture (#13,12,11,21, 22)

#### **Present illness**

- #13,12,11,22 : Root caries

- #12,22 : Root rest state

#### Oral exam







X ray exam #22 #13 #11







Pre-op





5.5M Healing



#### Before today's surgery







# Today's Surgery Plan

#### Surgical Plan

- Digital Guide Surgery (Flapless) with bright Surgical Lindemann kit
- Free Gingival Graft Alternative Using Collagen Graft 2







# Collagen Graft 2

- Ridge preservation
- Porcine tendon derived type I collagen
- Faster soft tissue healing by epithelization













# bright Tissue Level

#### For Simplify Surgical Procedure



- Final Drill Only



#### Ridge split followed by APF case



#### Ridge split followed by APF case







#### Ridge split followed by APF case



#### Similar case

#### Ridge split followed by APF case



#### Similar case

#### Post-op