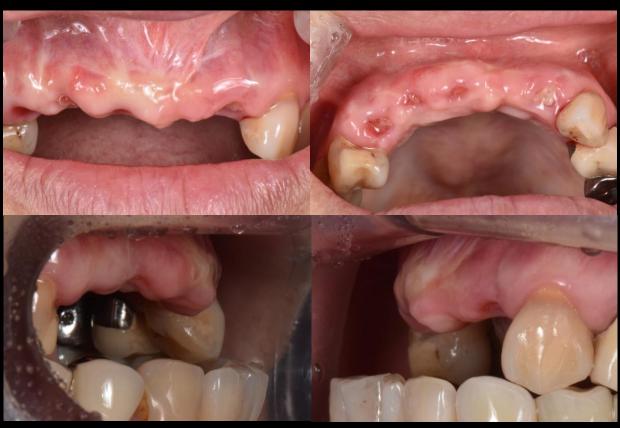

Dr.Byoung Kyou Park 2025. 05. 16(FRI.)















#### **Patient Information**

**Age**: 53

Sex : Female

#### **Chief Complaint**

I would like to get implants to restore the broken teeth.

#### **Past Dental History**

- Old Cr Fracture (#13,12,11,21, 22)

#### **Present illness**

- #13,12,11,22 : Root caries

- #12,22 : Root rest state

#### Oral exam







X ray exam #22 #13 #11







Pre-op





5.5M Healing



#### Before today's surgery







# Today's Surgery Plan

#### Surgical Plan

- Digital Guide Surgery (Flapless) with bright Surgical Lindemann kit
- Free Gingival Graft Alternative Using Collagen Graft 2







# Collagen Graft 2

- Ridge preservation
- Porcine tendon derived type I collagen
- Faster soft tissue healing by epithelization













# bright Tissue Level

#### For Simplify Surgical Procedure



- Final Drill Only



#### Ridge split followed by APF case



#### Ridge split followed by APF case







#### Ridge split followed by APF case



#### Similar case

#### Ridge split followed by APF case



#### Similar case

#### Post-op