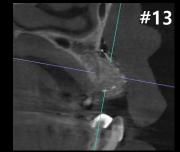

Dr.Byoung Kyou Park 2025. 05. 16(FRI.)















#### **Patient Information**

**Age**: 53

Sex : Female

#### **Chief Complaint**

I would like to get implants to restore the broken teeth.

#### **Past Dental History**

- Old Cr Fracture (#13,12,11,21, 22)

#### **Present illness**

- #13,12,11,22 : Root caries

- #12,22 : Root rest state

#### Oral exam







X ray exam #22 #13 #11







Pre-op





5.5M Healing



#### Before today's surgery







# Today's Surgery Plan

#### Surgical Plan

- Digital Guide Surgery (Flapless) with bright Surgical Lindemann kit
- Free Gingival Graft Alternative Using Collagen Graft 2







# Collagen Graft 2

- Ridge preservation
- Porcine tendon derived type I collagen
- Faster soft tissue healing by epithelization













# bright Tissue Level

#### For Simplify Surgical Procedure



-