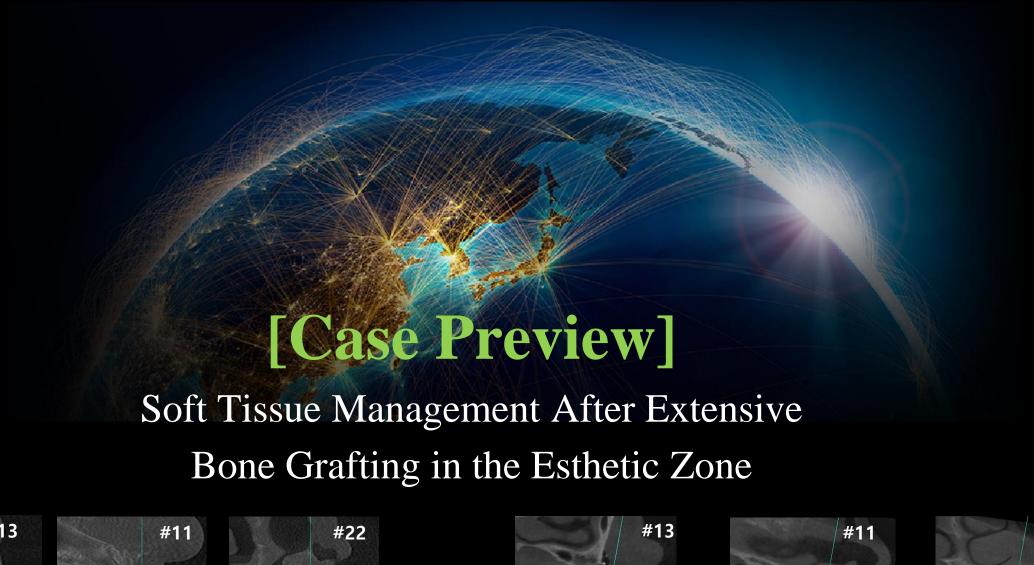

Dr.Byoung Kyou Park 2025. 05. 16(FRI.)















#### **Patient Information**

**Age**: 53

Sex : Female

#### **Chief Complaint**

I would like to get implants to restore the broken teeth.

#### **Past Dental History**

- Old Cr Fracture (#13,12,11,21, 22)

#### **Present illness**

- #13,12,11,22 : Root caries

- #12,22 : Root rest state

#### Oral exam







X ray exam #22 #13 #11







Pre-op





5.5M Healing



#### Before today's surgery







# Today's Surgery Plan

#### Surgical Plan

- Digital Guide Surgery (Flapless) with bright Surgical Lindemann kit
- Free Gingival Graft Alternative Using Collagen Graft 2







# Collagen Graft 2

- Ridge preservation
- Porcine tendon derived type I collagen
- Faster soft tissue healing by epithelization













# bright Tissue Level

#### For Simplify Surgical Procedu