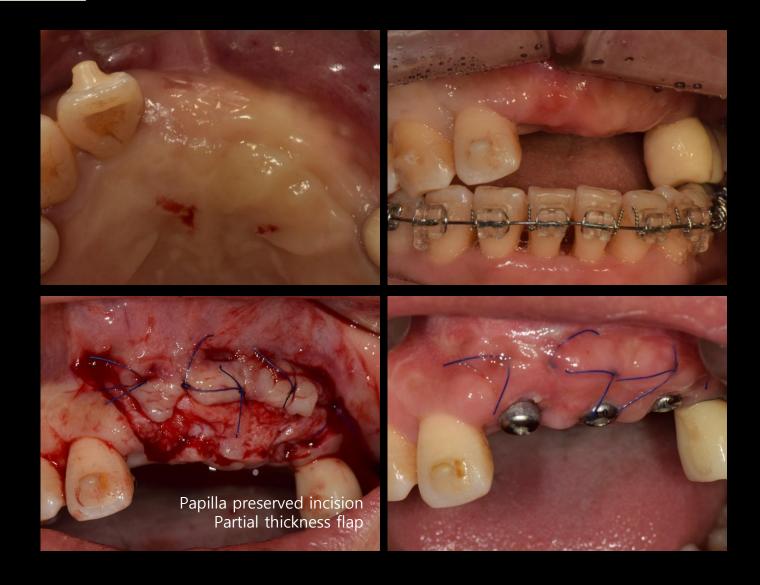

1,21, 22)

#### **Present illness**

- #13,12,11,22 : Root caries

- #12,22 : Root rest state

#### Oral exam







X ray exam #22 #13 #11







Pre-op





5.5M Healing



#### Before today's surgery







# Today's Surgery Plan

#### Surgical Plan

- Digital Guide Surgery (Flapless) with bright Surgical Lindemann kit
- Free Gingival Graft Alternative Using Collagen Graft 2







# Collagen Graft 2

- Ridge preservation
- Porcine tendon derived type I collagen
- Faster soft tissue healing by epithelization













# bright Tissue Level

#### For Simplify Surgical Procedure



- Final Drill Only



#### Ridge split followed by APF case



#### Ridge split followed by APF case







#### Ridge split followed by APF case



#### Similar case

#### Ridge split followed by APF case



#### Similar case

#### Post-op