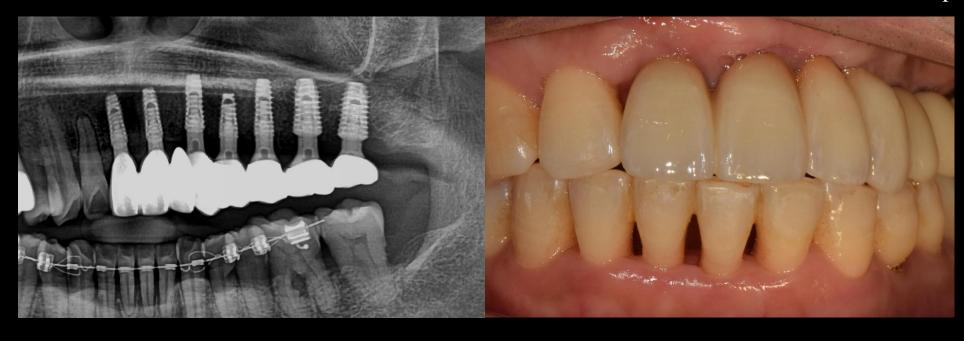

- #13,12,11,22 : Root caries

- #12,22 : Root rest state

#### Oral exam







X ray exam #22 #13 #11







Pre-op





5.5M Healing



#### Before today's surgery







# Today's Surgery Plan

#### Surgical Plan

- Digital Guide Surgery (Flapless) with bright Surgical Lindemann kit
- Free Gingival Graft Alternative Using Collagen Graft 2







# Collagen Graft 2

- Ridge preservation
- Porcine tendon derived type I collagen
- Faster soft tissue healing by epithelization













# bright Tissue Level

#### For Simplify Surgical Procedure



- Final Drill Only



#### Ridge split followed by APF case



#### Ridge split followed by APF case







#### Ridge split followed by APF case



#### Similar case

#### Ridge split followed by APF case



#### Similar case

#### Post-op