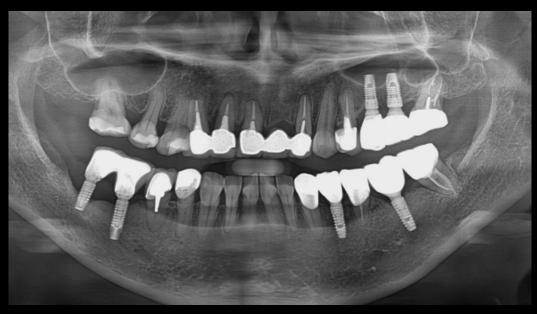

Dr.Byoung Kyou Park 2025. 05. 16(FRI.)















#### **Patient Information**

**Age**: 53

Sex : Female

#### **Chief Complaint**

I would like to get implants to restore the broken teeth.

#### **Past Dental History**

- Old Cr Fracture (#13,12,11,21, 22)

#### **Present illness**

- #13,12,11,22 : Root caries

- #12,22 : Root rest state

#### Oral exam







X ray exam #22 #13 #11







Pre-op





5.5M Healing



#### Before today's surgery







# Today's Surgery Plan

#### Surgical Plan

- Digital Guide Surgery (Flapless) with bright Surgical Lindemann kit
- Free Gingival Graft Alternative Using Collagen Graft 2







# Collagen Graft 2

- Ridge preservation
- Porcine tendon derived type I collagen
- Faster soft tissue healing by epithelization













# bright Tissue Level

#### For Simplify Surgical Procedure



- Final Drill Only



#### Ridge split followed by APF case



#### Ridge split followed by APF case







#### Ridge split followed by APF case



#### Similar case

#### Ridge split followed by APF case



#### Similar case

#### Post-op