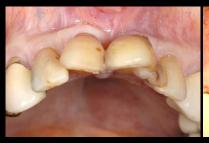

#### **Past Dental History**

- Old Cr Fracture (#13,12,11,21, 22)

#### **Present illness**

- #13,12,11,22 : Root caries

- #12,22 : Root rest state