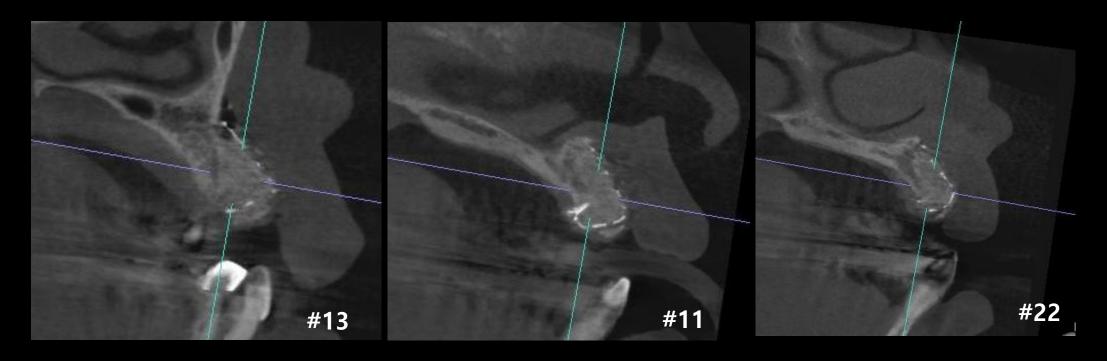

Dr.Byoung Kyou Park 2025. 05. 16(FRI.)















#### **Patient Information**

**Age**: 53

Sex : Female

#### **Chief Complaint**

I would like to get implants to restore the broken teeth.

#### **Past Dental History**

- Old Cr Fracture (#13,12,11,21, 22)

#### **Present illness**

- #13,12,11,22 : Root caries

- #12,22 : Root rest state

#### Oral exam







X ray exam #22 #13 #11







Pre-op





5.5M Healing



#### Before today's surgery







# Today's Surgery Plan

#### Surgical Plan

- Digital Guide Surgery (Flapless) with bright Surgical Lindemann kit
- Free Gingival Graft Alternative Using Collagen Graft 2







# Collagen Graft 2

- Ridge preservation
- Porcine tendon derived type I collagen
- Faster soft tissue healing by epithelization













# bright Tissue Level

#### For Simplify Surgical Procedure



- Final Drill Only



#### Ridge split followed by APF case



#### Ridge split followed by APF case







#### Ridge split followed by APF case



#### Similar case

#### Ridge split followed by APF case



#### Similar case

#### Post-op