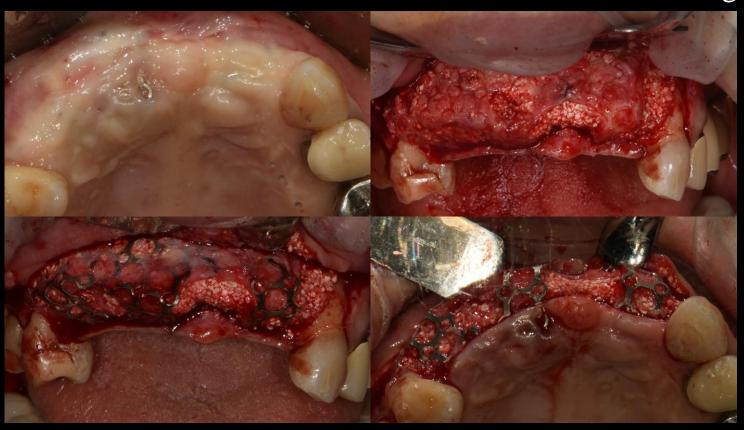

#### Surgical Plan

- Digital Guide Surgery (Flapless) with bright Surgical Lindemann kit
- Free Gingival Graft Alternative Using Collagen Graft 2

# Collagen Graft 2

- Ridge preservation
- Porcine tendon derived type I collagen
- Faster soft tissue healing by epithelization

#### For Simplify Surgical Procedure

- Final Drill Only