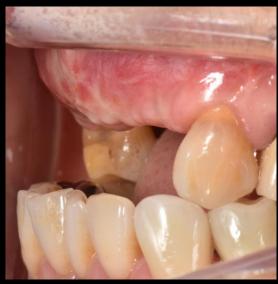

Dr.Byoung Kyou Park 2025. 05. 16(FRI.)















#### **Patient Information**

**Age**: 53

Sex : Female

#### **Chief Complaint**

I would like to get implants to restore the broken teeth.

#### **Past Dental History**

- Old Cr Fracture (#13,12,11,21, 22)

#### **Present illness**

- #13,12,11,22 : Root caries

- #12,22 : Root rest state

#### Oral exam







X ray exam #22 #13 #11







Pre-op





5.5M Healing



#### Before today's surgery







# Today's Surgery Plan

#### Surgical Plan

- Digital Guide Surgery (Flapless) with bright Surgical Lindemann kit
- Free Gingival Graft Alternative Using Collagen Graft 2







# Collagen Graft 2

- Ridge preservation
- Porcine tendon derived type I collagen
- Faster soft tissue healing by epithelization













# bright Tissue Level

#### For Simplify Surgical Procedure



- Final Drill Only



#### Ridge split followed by APF case



#### Ridge split followed by APF case







#### Ridge split followed by APF case



#### Similar case

#### Ridge split followed by APF case



#### Similar case

#### Post-op