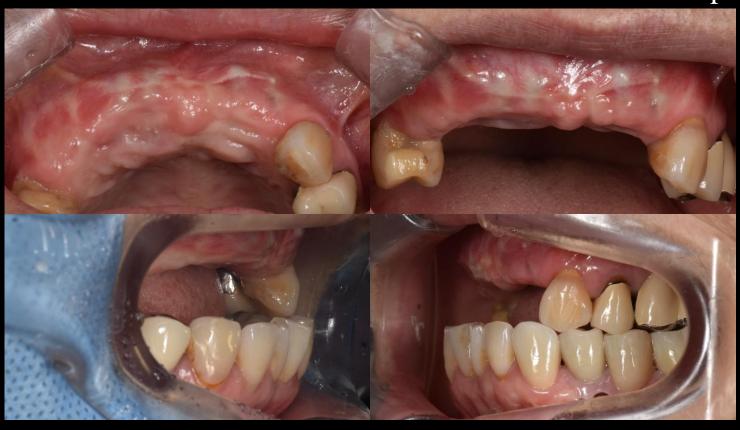

Dr.Byoung Kyou Park 2025. 05. 16(FRI.)















#### **Patient Information**

**Age**: 53

Sex : Female

#### **Chief Complaint**

I would like to get implants to restore the broken teeth.

#### **Past Dental History**

- Old Cr Fracture (#13,12,11,21, 22)

#### **Present illness**

- #13,12,11,22 : Root caries

- #12,22 : Root rest state

#### Oral exam







X ray exam #22 #13 #11







Pre-op





5.5M Healing



#### Before today's surgery







# Today's Surgery Plan

#### Surgical Plan

- Digital Guide Surgery (Flapless) with bright Surgical Lindemann kit
- Free Gingival Graft Alternative Using Collagen Graft 2







# Collagen Graft 2

- Ridge preservation
- Porcine tendon derived type I collagen
- Faster soft tissue healing by epithelization













# bright Tissue Level

#### For Simplify Surgical Procedure



- Final Drill Only



#### Ridge split followed by APF case



#### Ridge split followed by APF case







#### Ridge split followed by APF case



#### Similar case

#### Ridge split followed by APF case



#### Similar case

#### Post-op