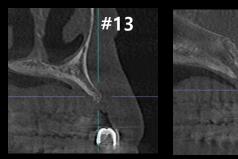

Dr.Byoung Kyou Park 2025. 05. 16(FRI.)















#### **Patient Information**

**Age**: 53

Sex : Female

#### **Chief Complaint**

I would like to get implants to restore the broken teeth.

#### **Past Dental History**

- Old Cr Fracture (#13,12,11,21, 22)

#### **Present illness**

- #13,12,11,22 : Root caries

- #12,22 : Root rest state

#### Oral exam







X ray exam #22 #13 #11







Pre-op





5.5M Healing



#### Before today's surgery







# Today's Surgery Plan

#### Surgical Plan

- Digital Guide Surgery (Flapless) with bright Surgical Lindemann kit
- Free Gingival Graft Alternative Using Collagen Graft 2







# Collagen Graft 2

- Ridge preservation
- Porcine tendon derived type I collagen
- Faster soft tissue healing by epithelization













# bright Tissue Level

#### For Simplify Surgical Procedure