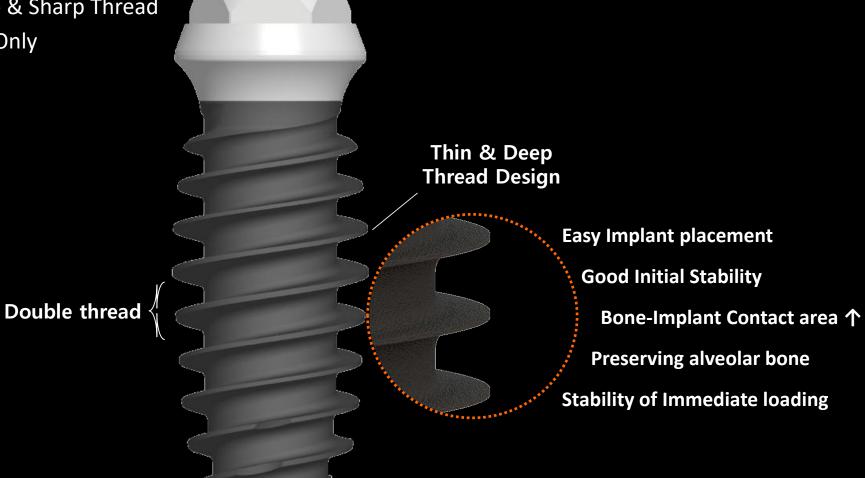

nt Information**

**Age**: 53

Sex : Female

#### **Chief Complaint**

I would like to get implants to restore the broken teeth.

#### **Past Dental History**

- Old Cr Fracture (#13,12,11,21, 22)

#### **Present illness**

- #13,12,11,22 : Root caries

- #12,22 : Root rest state

#### Oral exam







X ray exam #22 #13 #11







Pre-op





5.5M Healing



#### Before today's surgery







# Today's Surgery Plan

#### Surgical Plan

- Digital Guide Surgery (Flapless) with bright Surgical Lindemann kit
- Free Gingival Graft Alternative Using Collagen Graft 2







# Collagen Graft 2

- Ridge preservation
- Porcine tendon derived type I collagen
- Faster soft tissue healing by epithelization













# bright Tissue Level

#### For Simplify Surgical Procedure



- Final Drill Only



#### Ridge split followed by APF case



#### Ridge split followed by APF case







#### Ridge split followed by APF case



#### Similar case

#### Ridge split followed by APF case



#### Similar case

#### Post-op