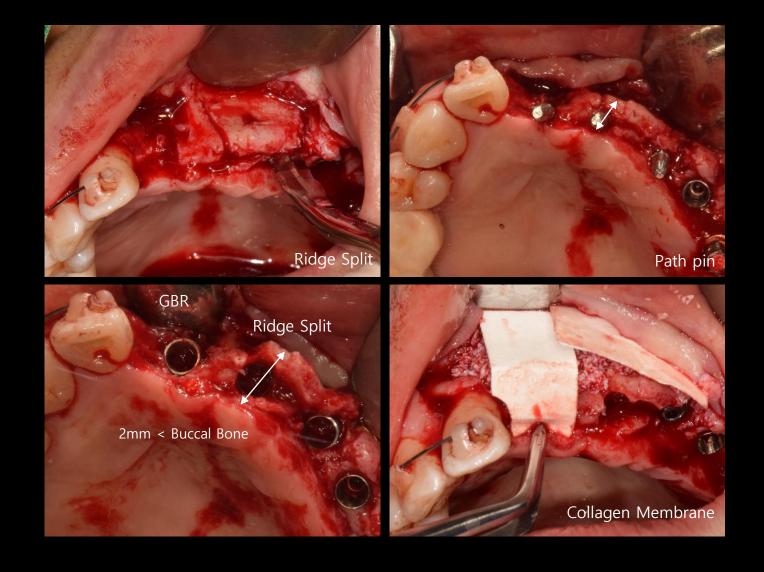

.

#### **Past Dental History**

- Old Cr Fracture (#13,12,11,21, 22)

#### **Present illness**

- #13,12,11,22 : Root caries

- #12,22 : Root rest state

#### Oral exam







X ray exam #22 #13 #11







Pre-op





5.5M Healing



#### Before today's surgery







# Today's Surgery Plan

#### Surgical Plan

- Digital Guide Surgery (Flapless) with bright Surgical Lindemann kit
- Free Gingival Graft Alternative Using Collagen Graft 2







# Collagen Graft 2

- Ridge preservation
- Porcine tendon derived type I collagen
- Faster soft tissue healing by epithelization













# bright Tissue Level

#### For Simplify Surgical Procedure



- Final Drill Only



#### Ridge split followed by APF case



#### Ridge split followed by APF case







#### Ridge split followed by APF case



#### Similar case

#### Ridge split followed by APF case



#### Similar case

#### Post-op