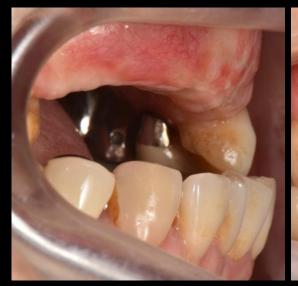

Dr.Byoung Kyou Park 2025. 05. 16(FRI.)















#### **Patient Information**

**Age**: 53

Sex : Female

#### **Chief Complaint**

I would like to get implants to restore the broken teeth.

#### **Past Dental History**

- Old Cr Fracture (#13,12,11,21, 22)

#### **Present illness**

- #13,12,11,22 : Root caries

- #12,22 : Root rest state

#### Oral exam







X ray exam #22 #13 #11







Pre-op





5.5M Healing



#### Before today's surgery







# Today's Surgery Plan

#### Surgical Plan

- Digital Guide Surgery (Flapless) with bright Surgical Lindemann kit
- Free Gingival Graft Alternative Using Collagen Graft 2







# Collagen Graft 2

- Ridge preservation
- Porcine tendon derived type I collagen
- Faster soft tissue healing by epithelization













# bright Tissue Level

#### For Simplify Surgical Procedure



- Final Drill Only



#### Ridge split followed by APF case



#### Ridge split followed by APF case







#### Ridge split followed by APF case



#### Similar case

#### Ridge split followed by APF case



#### Similar case

#### Post-op