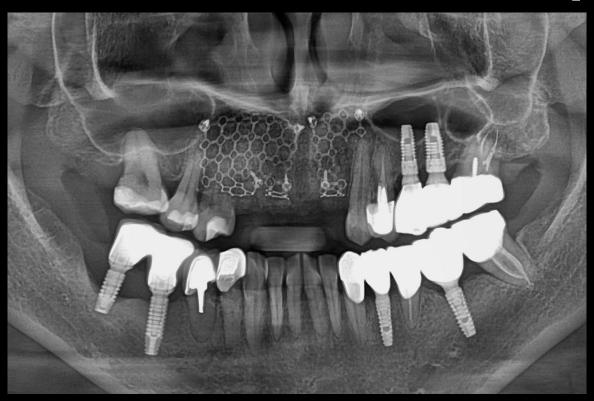

#### **Past Dental History**

- Old Cr Fracture (#13,12,11,21, 22)

#### **Present illness**

- #13,12,11,22 : Root caries

- #12,22 : Root rest state

#### Oral exam

X ray exam #22 #13 #11

Pre-op

5.5M Healing