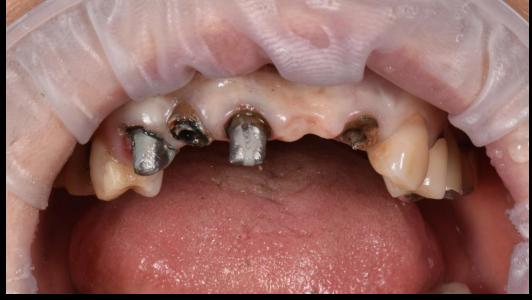

#### **Present illness**

- #13,12,11,22 : Root caries

- #12,22 : Root rest state

#### Oral exam

X ray exam #22 #13 #11

Pre-op

5.5M Healing