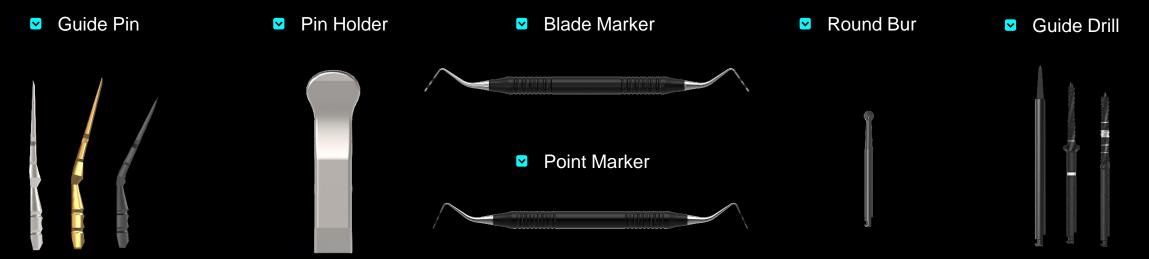

32 and #42 using pin guide
with bright Tissue Level implant accompanied with bone grafting

#### **Prosthetic Plan**

- 4 unit bridge of #32 - #42 on 2 implant #32 and #42





#### Pt. Kim (52/Female)

#### Pre-op



#### Pt. Kim (52/Female)

#### Pre-op



#### Pt. Kim (52/Female)

#### Pre-op



#### Pin insertion planning

# Pin Guide Bone Mapping

- Highly optimized for flapless and immediate Implant placement
- Especially effective in Anterior and Premolar regions





# Pin Guide Surgery



Planning

Drilling

Implant Placement

# bright Tissue Level

- Thin & Deep Thread Design

- Easy Implant placement
- Good Initial Stability
- Bone-Implant Contact area ↑
- Preserving alveolar bone
- Stability of Immediate loading



# Pin Guide System



## **Components of Pin Guide System**





#### Immediate Implantation on Mandibular Anterior Area Using Pin Guide



#### Immediate Implantation on Mandibular Anterior Area Using Pin Guide



#### <sup>r</sup> Immediate Implantation on Mandibular Anterior Area Using Pin Guide

Post-op

#### Immediate Implantation on Mandibular Anterior Area Using Pin Guide



#### Immediate Implantation on Mandibular Anterior Area Using Pin Guide



Post-op