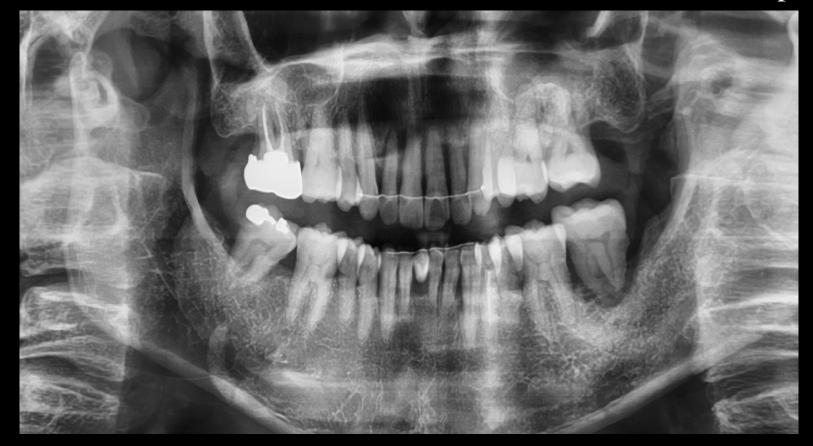

#### Pt. Kim (52/Female)

#### Pre-op

#### **Present illness**

- Severe chronic periodontitis with advanced alveolar bone loss on #31, #32, #42, #37.
- Wire splinting on #32 #42.
- Missing on #41.
- Deep bite