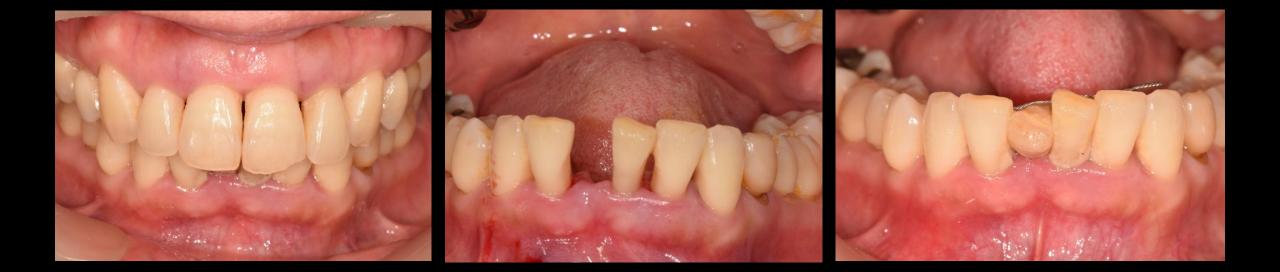

#### Immediate Implantation on Mandibular Anterior Area Using Pin Guide

#### <sup>r</sup> Immediate Implantation on Mandibular Anterior Area Using Pin Guide

Post-op

#### Immediate Implantation on Mandibular Anterior Area Using Pin Guide

Post-op