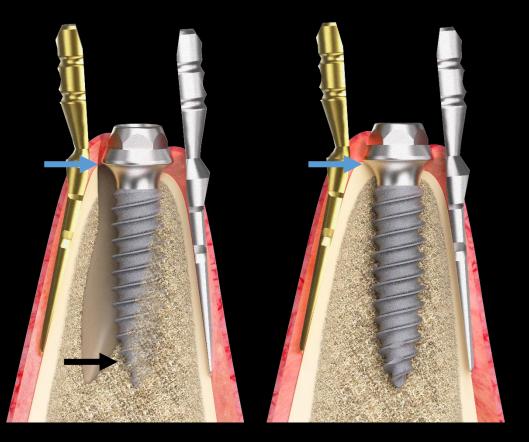

# bright Tissue Level

- Thin & Deep Thread Design

- Easy Implant placement
- Good Initial Stability
- Bone-Implant Contact area ↑
- Preserving alveolar bone
- Stability of Immediate loading