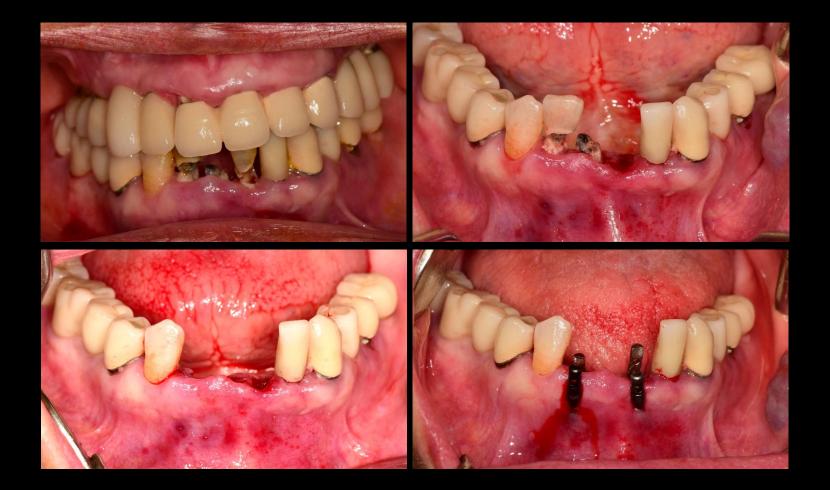

2 implant #32 and #42





#### Pt. Kim (52/Female)

#### Pre-op



#### Pt. Kim (52/Female)

#### Pre-op



#### Pt. Kim (52/Female)

#### Pre-op



#### Pin insertion planning

# Pin Guide Bone Mapping

- Highly optimized for flapless and immediate Implant placement
- Especially effective in Anterior and Premolar regions





# Pin Guide Surgery



Planning

Drilling

Implant Placement

# bright Tissue Level

- Thin & Deep Thread Design

- Easy Implant placement
- Good Initial Stability
- Bone-Implant Contact area ↑
- Preserving alveolar bone
- Stability of Immediate loading



# Pin Guide System



## **Components of Pin Guide System**





#### Immediate Implantation on Mandibular Anterior Area Using Pin Guide



#### Immediate Implantation on Mandibular Anterior Area Using Pin Guide



#### <sup>r</sup> Immediate Implantation on Mandibular Anterior Area Using Pin Guide

Post-op

#### Immediate Implantation on Mandibular Anterior Area Using Pin Guide



#### Immediate Implantation on Mandibular Anterior Area Using Pin Guide



Post-op