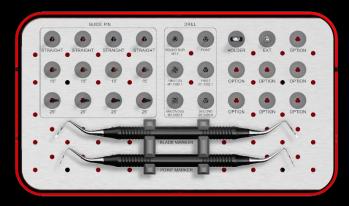

andibular anterior teeth are stabilized with a wire splint.

#### **Present illness**

- Severe chronic periodontitis with advanced alveolar bone loss on #31, #32, #42, #37.
- Wire splinting on #32 #42.
- Missing on #41.
- Deep bite

### **Today's Surgery Plan**

#### **Surgical Plan**

Flapless immediate implantation on #32 and #42 using pin guide
with bright Tissue Level implant accompanied with bone grafting

#### **Prosthetic Plan**

- 4 unit bridge of #32 - #42 on 2 implant #32 and #42





#### Pt. Kim (52/Female)

#### Pre-op



#### Pt. Kim (52/Female)

#### Pre-op



#### Pt. Kim (52/Female)

#### Pre-op



#### Pin insertion planning

# Pin Guide Bone Mapping

- Highly optimized for flapless and immediate Implant placement
- Especially effective in Anterior and Premolar regions





# Pin Guide Surgery



Planning

Drilling

Implant Placement

# bright Tissue Level

- Thin & Deep Thread Design

- Easy Implant placement
- Good Initial Stability
- Bone-Implant Contact area ↑
- Preserving alveolar bone
- Stability of Immediate loading



# Pin Guide System



## **Components of Pin Guide System**





#### Immediate Implantation on Mandibular Anterior Area Using Pin Guide



#### Immediate Implantation on Mandibular Anterior Area Using Pin Guide



#### <sup>r</sup> Immediate Implantation on Mandibular Anterior Area Using Pin Guide

Post-op

#### Immediate Implantation on Mandibular Anterior Area Using Pin Guide



#### Immediate Implantation on Mandibular Anterior Area Using Pin Guide



Post-op