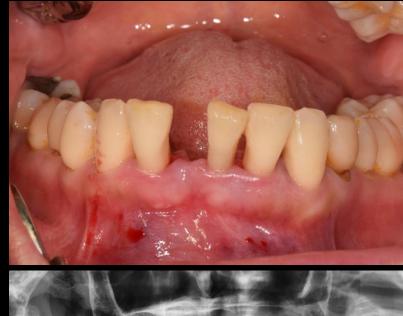

#### Pt. Kim (52/Female)

#### Pre-op

#### **Present illness**

- Severe chronic periodontitis with advanced alveolar bone loss on #31, #32, #42, #37.
- Wire splinting on #32 #42.
- Missing on #41.
- Deep bite

#### **Chief Complaint**

I have severe mobile tooth

in my lower jaw,

and I want to get it fixed.