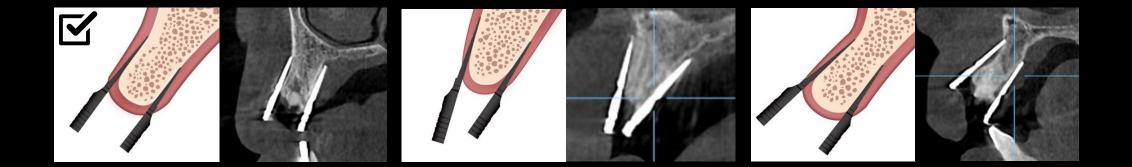

# Pin Guide Bone Mapping

- Highly optimized for flapless and immediate Implant placement
- Especially effective in Anterior and Premolar regions