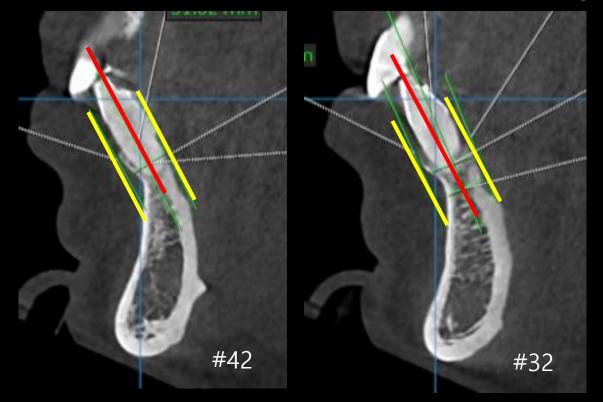

#### **Present illness**

- Severe chronic periodontitis with advanced alveolar bone loss on #31, #32, #42, #37.
- Wire splinting on #32 #42.
- Missing on #41.
- Deep bite

#### Pin insertion planning