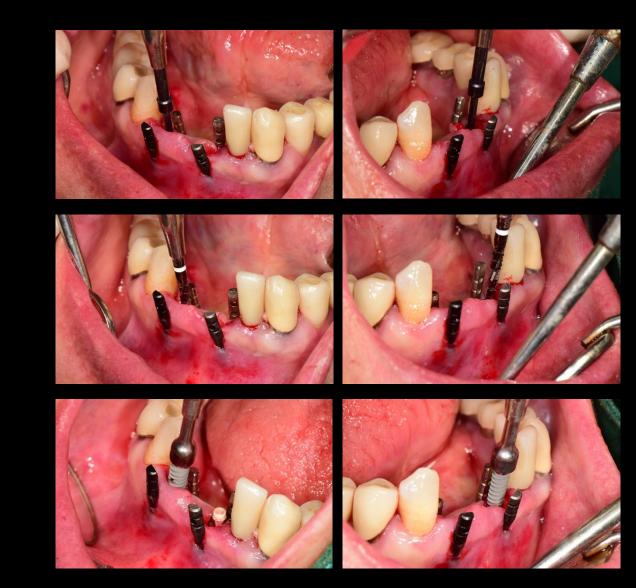

lanning

# Pin Guide Bone Mapping

- Highly optimized for flapless and immediate Implant placement
- Especially effective in Anterior and Premolar regions





# Pin Guide Surgery



Planning

Drilling

Implant Placement

# bright Tissue Level

- Thin & Deep Thread Design

- Easy Implant placement
- Good Initial Stability
- Bone-Implant Contact area ↑
- Preserving alveolar bone
- Stability of Immediate loading



# Pin Guide System



## **Components of Pin Guide System**





#### Immediate Implantation on Mandibular Anterior Area Using Pin Guide



#### Immediate Implantation on Mandibular Anterior Area Using Pin Guide



#### <sup>r</sup> Immediate Implantation on Mandibular Anterior Area Using Pin Guide

Post-op

#### Immediate Implantation on Mandibular Anterior Area Using Pin Guide



#### Immediate Implantation on Mandibular Anterior Area Using Pin Guide



Post-op