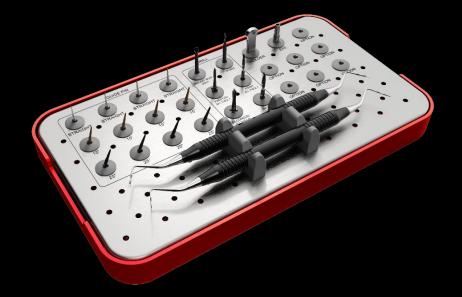

#32 and #42 using pin guide
with bright Tissue Level implant accompanied with bone grafting

#### **Prosthetic Plan**

- 4 unit bridge of #32 - #42 on 2 implant #32 and #42





#### Pt. Kim (52/Female)

#### Pre-op



#### Pt. Kim (52/Female)

#### Pre-op



#### Pt. Kim (52/Female)

#### Pre-op



#### Pin insertion planning

# Pin Guide Bone Mapping

- Highly optimized for flapless and immediate Implant placement
- Especially effective in Anterior and Premolar regions





# Pin Guide Surgery



Planning

Drilling

Implant Placement

# bright Tissue Level

- Thin & Deep Thread Design

- Easy Implant placement
- Good Initial Stability
- Bone-Implant Contact area ↑
- Preserving alveolar bone
- Stability of Immediate loading



# Pin Guide System



## **Components of Pin Guide System**





#### Immediate Implantation on Mandibular Anterior Area Using Pin Guide



#### Immediate Implantation on Mandibular Anterior Area Using Pin Guide



#### <sup>r</sup> Immediate Implantation on Mandibular Anterior Area Using Pin Guide

Post-op

#### Immediate Implantation on Mandibular Anterior Area Using Pin Guide



#### Immediate Implantation on Mandibular Anterior Area Using Pin Guide



Post-op