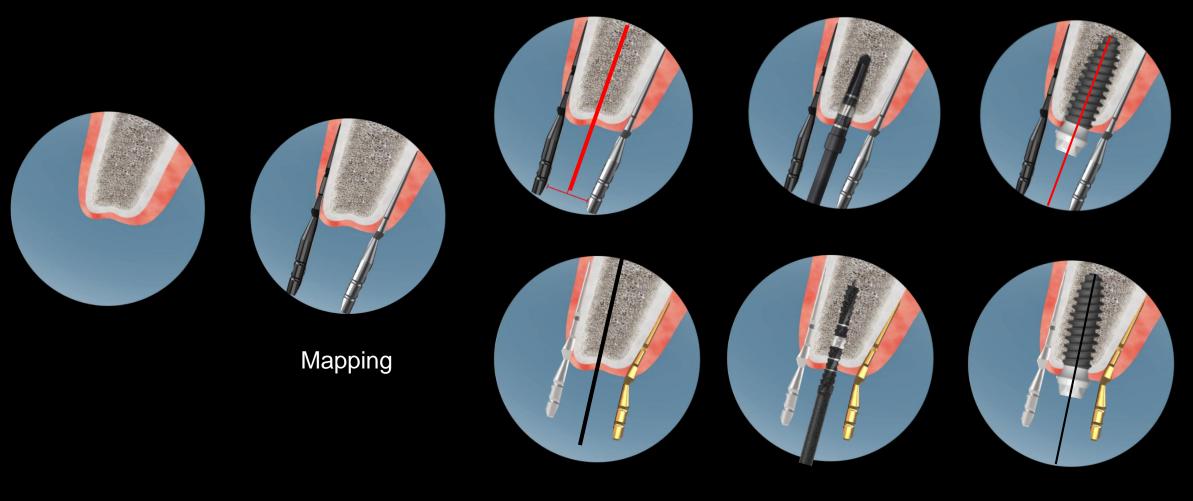

are stabilized with a wire splint.

#### **Present illness**

- Severe chronic periodontitis with advanced alveolar bone loss on #31, #32, #42, #37.
- Wire splinting on #32 #42.
- Missing on #41.
- Deep bite

### **Today's Surgery Plan**

#### **Surgical Plan**

Flapless immediate implantation on #32 and #42 using pin guide
with bright Tissue Level implant accompanied with bone grafting

#### **Prosthetic Plan**

- 4 unit bridge of #32 - #42 on 2 implant #32 and #42





#### Pt. Kim (52/Female)

#### Pre-op



#### Pt. Kim (52/Female)

#### Pre-op



#### Pt. Kim (52/Female)

#### Pre-op



#### Pin insertion planning

# Pin Guide Bone Mapping

- Highly optimized for flapless and immediate Implant placement
- Especially effective in Anterior and Premolar regions





# Pin Guide Surgery



Planning

Drilling

Implant Placement

# bright Tissue Level

- Thin & Deep Thread Design

- Easy Implant placement
- Good Initial Stability
- Bone-Implant Contact area ↑
- Preserving alveolar bone
- Stability of Immediate loading



# Pin Guide System



## **Components of Pin Guide System**





#### Immediate Implantation on Mandibular Anterior Area Using Pin Guide



#### Immediate Implantation on Mandibular Anterior Area Using Pin Guide



#### <sup>r</sup> Immediate Implantation on Mandibular Anterior Area Using Pin Guide

Post-op

#### Immediate Implantation on Mandibular Anterior Area Using Pin Guide



#### Immediate Implantation on Mandibular Anterior Area Using Pin Guide



Post-op