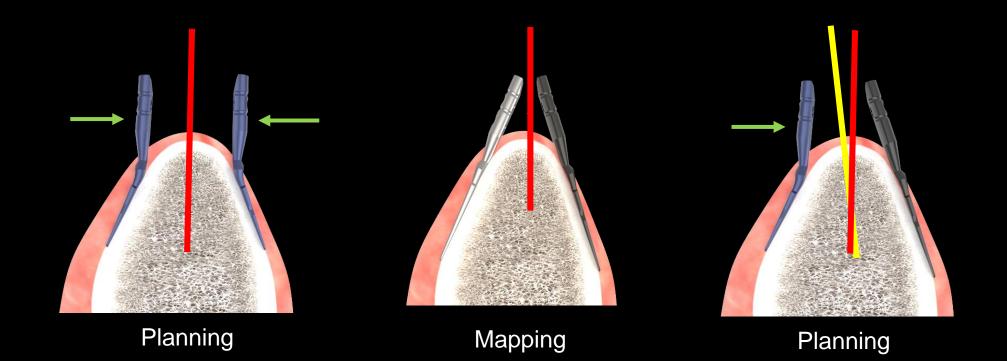

#### Pin insertion planning

# Pin Guide Bone Mapping

- Highly optimized for flapless and immediate Implant placement
- Especially effective in Anterior and Premolar regions

# Pin Guide Surgery

Planning

Drilling

Implant Placement