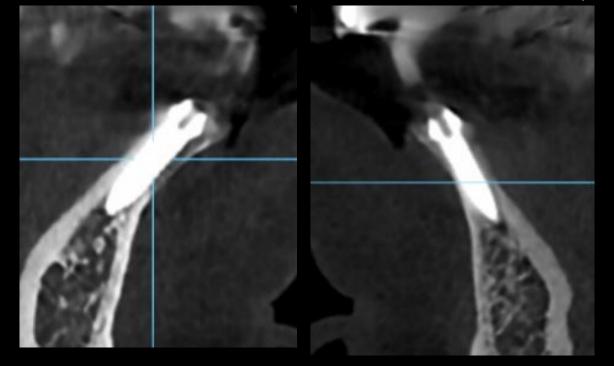

diate Implant placement
- Especially effective in Anterior and Premolar regions





# Pin Guide Surgery



Planning

Drilling

Implant Placement

# bright Tissue Level

- Thin & Deep Thread Design

- Easy Implant placement
- Good Initial Stability
- Bone-Implant Contact area ↑
- Preserving alveolar bone
- Stability of Immediate loading



# Pin Guide System



## **Components of Pin Guide System**





#### Immediate Implantation on Mandibular Anterior Area Using Pin Guide



#### Immediate Implantation on Mandibular Anterior Area Using Pin Guide



#### <sup>r</sup> Immediate Implantation on Mandibular Anterior Area Using Pin Guide

Post-op

#### Immediate Implantation on Mandibular Anterior Area Using Pin Guide



#### Immediate Implantation on Mandibular Anterior Area Using Pin Guide



Post-op