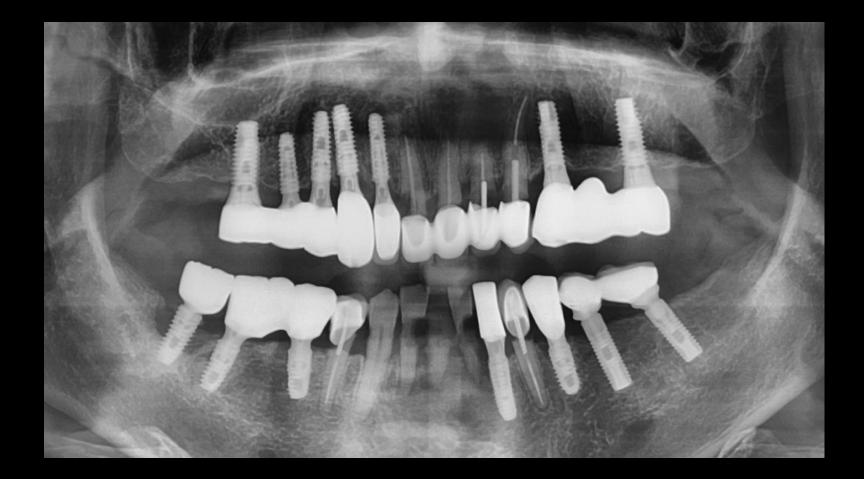

#### <sup>r</sup> Immediate Implantation on Mandibular Anterior Area Using Pin Guide

Post-op

#### Immediate Implantation on Mandibular Anterior Area Using Pin Guide

Post-op