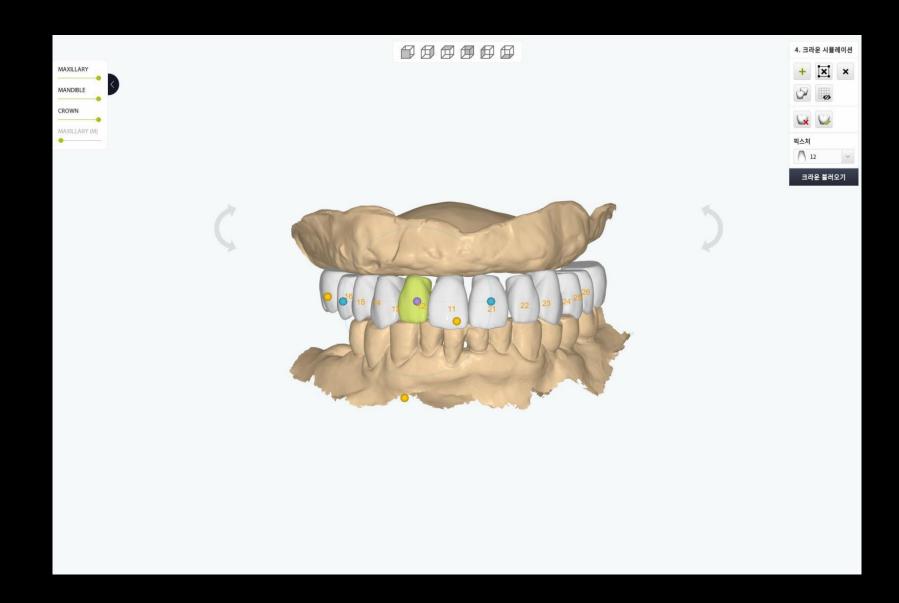

#### Virtual Setup Model (Scan Comfort Cap)

# Virtual Setup Model (Screw Metal Link)

# Virtual Setup Model with Provisional Crown

Resin marking on Denture

Intraoral Scanning

CT taking