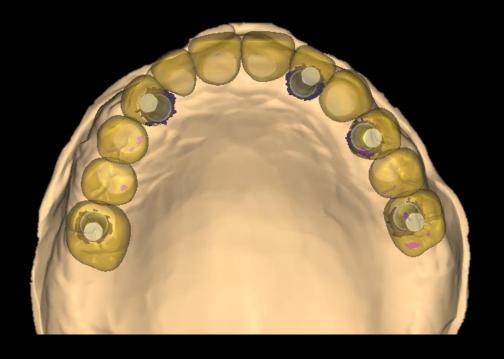

# Virtual Setup Model with Provisional Crown

Resin marking on Denture

Intraoral Scanning

CT taking