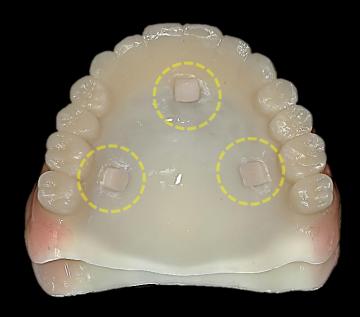

#### **Complete Denture**

Marking on Denture using radiopaque resin

# Intraoral Scanning with Marking Denture