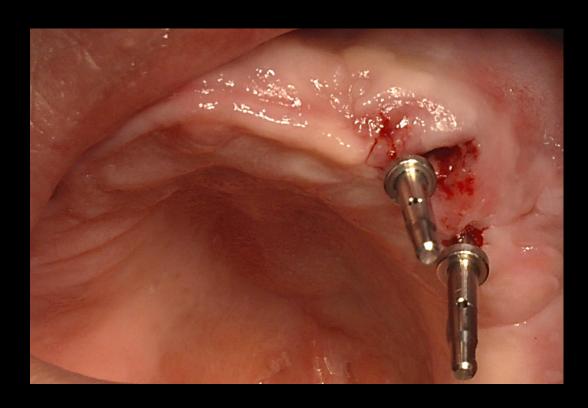

## Digital System using Resin marking Denture

#20

Drilling & Parallel Pin

Fixture installation

#11,21,17,27 Additional Implantation