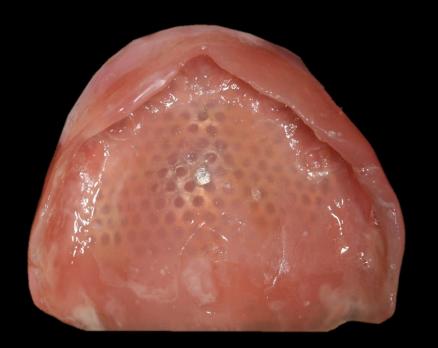

#### **Inverting image of Denture base**

#### **Temporary Denture (Printing)**

Marking on Denture using radiopaque resin

Model Scanning