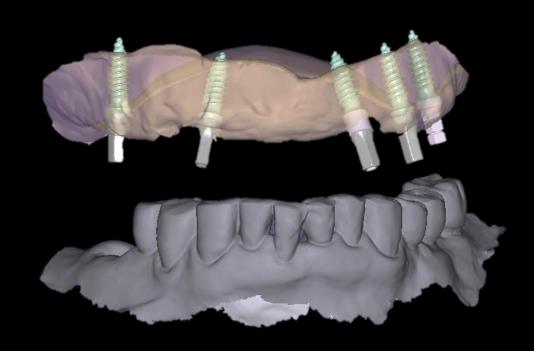

#### **Digital Guide S/W (Implant Planning)**

#13 Implant planning / (Tissue Level Ø4.0 \* 9mm)

#16 Implant planning / (Tissue Level Ø3.5 \* 9mm)

#22 Implant planning / (Tissue Level Ø3.5 \* 9mm)

#24 Implant planning / (Tissue Level Ø4.0 \* 9mm)

#26 Implant planning / (Tissue Level Ø3.5 \* 7mm)