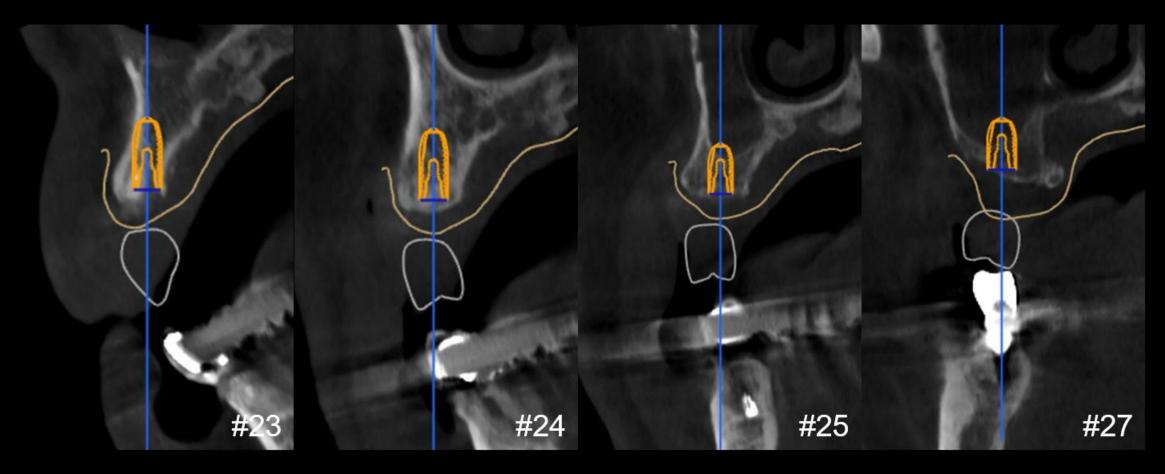

#### **Digital Guide S/W (Implant Planning)**

#13 Implant planning / (Tissue Level Ø4.0 \* 9mm)

#16 Implant planning / (Tissue Level Ø3.5 \* 9mm)

#22 Implant planning / (Tissue Level Ø3.5 \* 9mm)

#24 Implant planning / (Tissue Level Ø4.0 \* 9mm)

#26 Implant planning / (Tissue Level Ø3.5 \* 7mm)