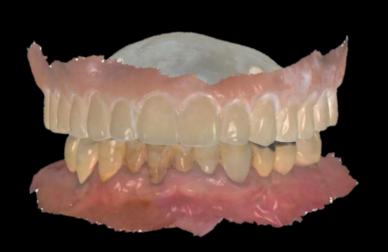

#### **Complete Denture**

Marking on Denture using radiopaque resin

# Intraoral Scanning with Marking Denture