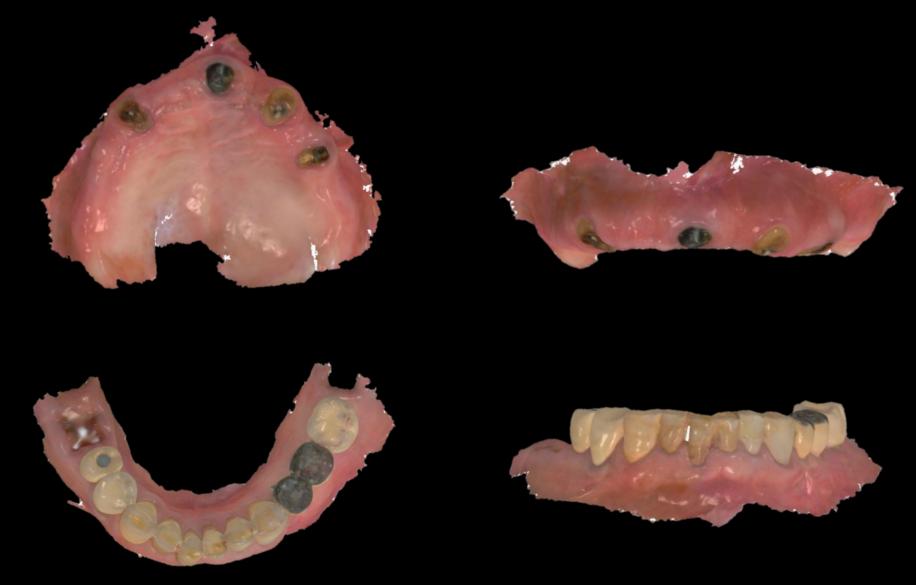

#### Virtual Setup Model (Scan Comfort Cap)

# Virtual Setup Model (Screw Metal Link)

# Virtual Setup Model with Provisional Crown

Resin marking on Denture

Intraoral Scanning

CT taking