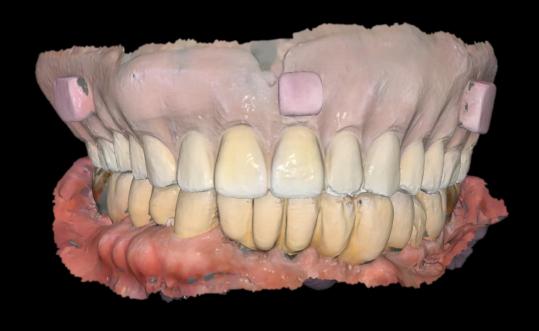

# Virtual Setup Model with Provisional Crown

Resin marking on Denture

Intraoral Scanning

CT taking