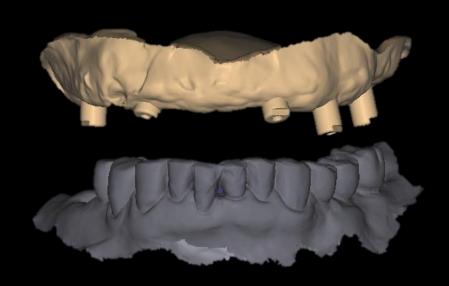

#### Digital Guide S/W (Merging CT image & Model Scan)

#### Digital Guide S/W (Anatomy Design)