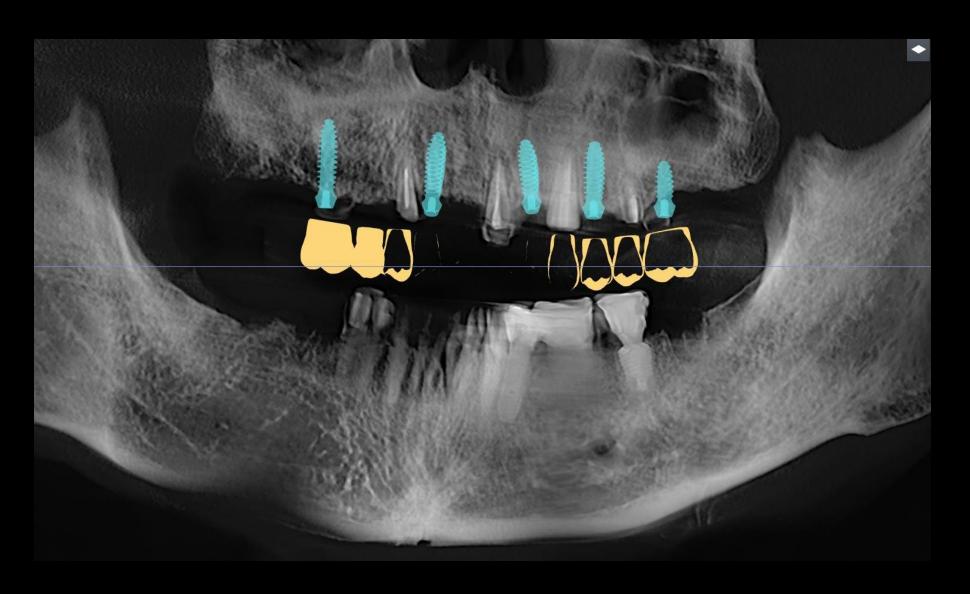

#### **Digital Guide S/W (Implant Planning)**

#13 Implant planning / (Tissue Level Ø4.0 \* 9mm)

#16 Implant planning / (Tissue Level Ø3.5 \* 9mm)

#22 Implant planning / (Tissue Level Ø3.5 \* 9mm)

#24 Implant planning / (Tissue Level Ø4.0 \* 9mm)

#26 Implant planning / (Tissue Level Ø3.5 \* 7mm)