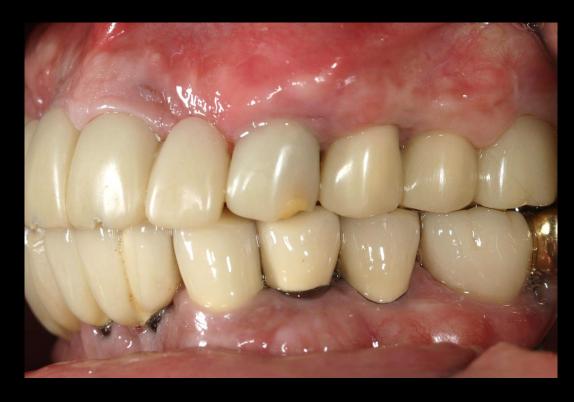

7mm)



#### Digital Guide S/W (Guide Design)



#### Milling Stent





#### Virtual Setup Model (Scan Comfort Cap)





# Virtual Setup Model (Screw Metal Link)





# Virtual Setup Model with Provisional Crown













Resin marking on Denture





Intraoral Scanning

CT taking

# Digital System using Resin marking Denture





Digital Guide (Set-up)



#10 Implant Planning



#20 Implant Planning





Surgical Stent

Stent adaptation

# Digital System using Resin marking Denture

#### #10





Fixture installation

Suture

## Digital System using Resin marking Denture

#20





Drilling & Parallel Pin

Fixture installation









#11,21,17,27 Additional Implantation

# Digital System using Resin marking Denture





Intraoral Scanning

CAD design





Provisional restoration





#10 Provisional restoration

#20 Provisional restoration