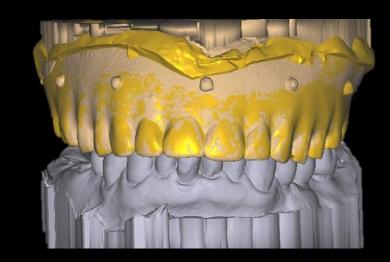

#### Virtual Setup Model (Scan Comfort Cap)

# Virtual Setup Model (Screw Metal Link)

# Virtual Setup Model with Provisional Crown

Resin marking on Denture

Intraoral Scanning

CT taking