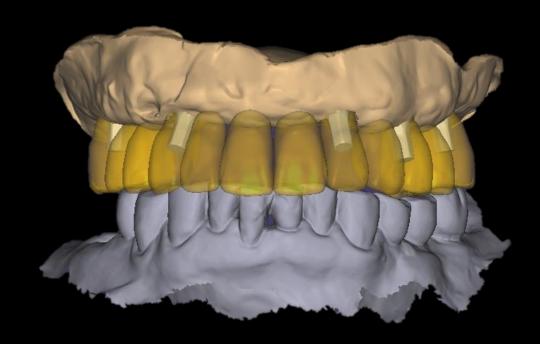

# Virtual Setup Model with Provisional Crown

Resin marking on Denture

Intraoral Scanning

CT taking