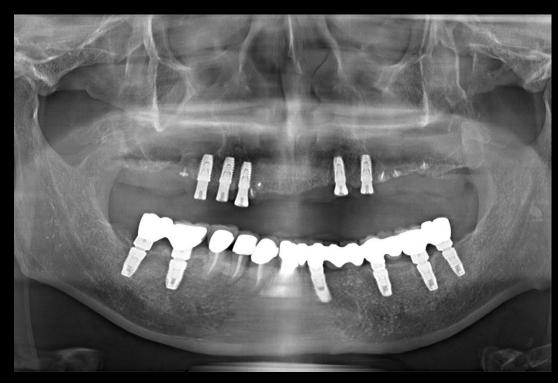

## Digital System using Resin marking Denture

#20

Drilling & Parallel Pin

Fixture installation

#11,21,17,27 Additional Implantation