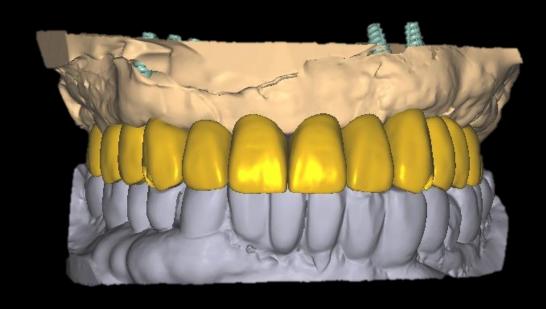

#### Virtual Setup Model (Scan Comfort Cap)

# Virtual Setup Model (Screw Metal Link)