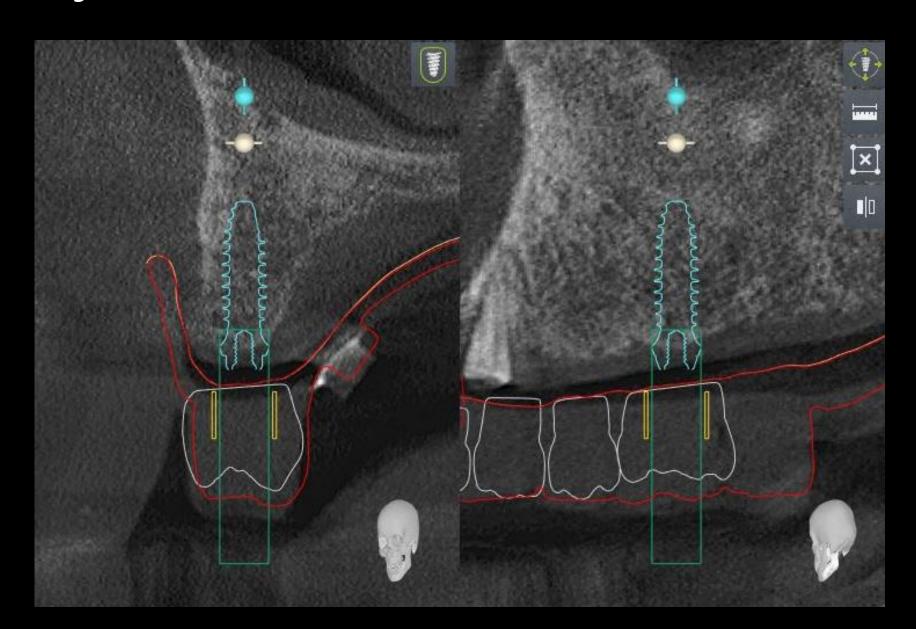

#### **Digital Guide S/W (Implant Planning)**

#13 Implant planning / (Tissue Level Ø4.0 \* 9mm)

#16 Implant planning / (Tissue Level Ø3.5 \* 9mm)

#22 Implant planning / (Tissue Level Ø3.5 \* 9mm)

#24 Implant planning / (Tissue Level Ø4.0 \* 9mm)

#26 Implant planning / (Tissue Level Ø3.5 \* 7mm)