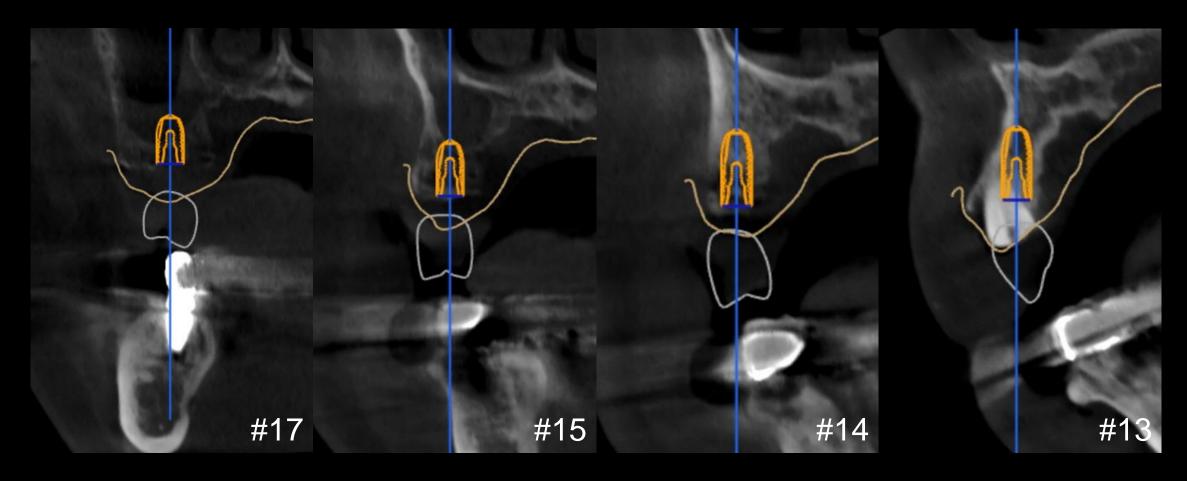

#### **Digital Guide S/W (Implant Planning)**

#13 Implant planning / (Tissue Level Ø4.0 \* 9mm)

#16 Implant planning / (Tissue Level Ø3.5 \* 9mm)

#22 Implant planning / (Tissue Level Ø3.5 \* 9mm)

#24 Implant planning / (Tissue Level Ø4.0 \* 9mm)

#26 Implant planning / (Tissue Level Ø3.5 \* 7mm)