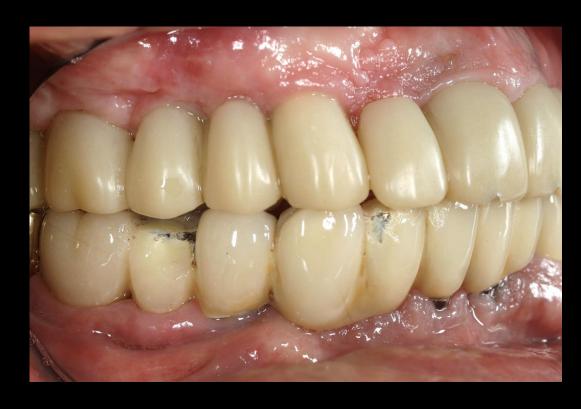

\* 7mm)



#### Digital Guide S/W (Guide Design)



#### Milling Stent





#### Virtual Setup Model (Scan Comfort Cap)





# Virtual Setup Model (Screw Metal Link)





# Virtual Setup Model with Provisional Crown













Resin marking on Denture





Intraoral Scanning

CT taking

# Digital System using Resin marking Denture





Digital Guide (Set-up)



#10 Implant Planning



#20 Implant Planning





Surgical Stent

Stent adaptation

# Digital System using Resin marking Denture

#### #10





Fixture installation

Suture

## Digital System using Resin marking Denture

#20





Drilling & Parallel Pin

Fixture installation









#11,21,17,27 Additional Implantation

# Digital System using Resin marking Denture





Intraoral Scanning

CAD design





Provisional restoration





#10 Provisional restoration

#20 Provisional restoration