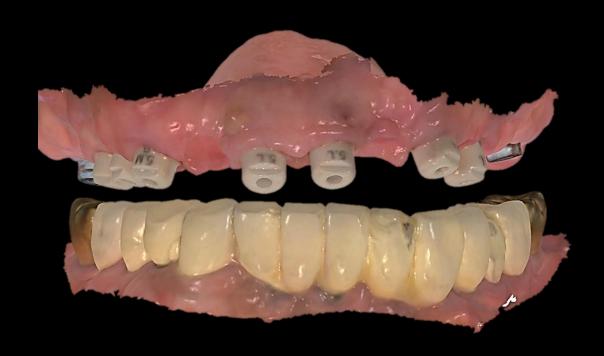

# Virtual Setup Model with Provisional Crown

Resin marking on Denture

Intraoral Scanning

CT taking