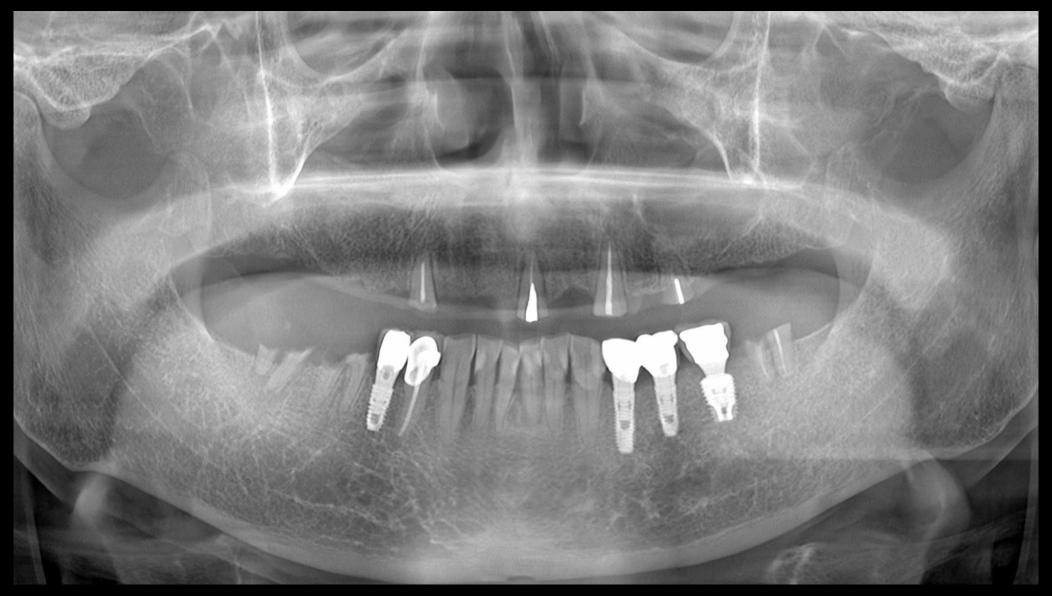

## Digital System using Resin marking Denture

#20

Drilling & Parallel Pin

Fixture installation

#11,21,17,27 Additional Implantation