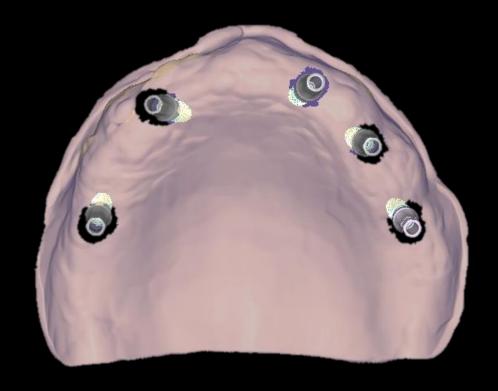

#### Virtual Setup Model (Scan Comfort Cap)

# Virtual Setup Model (Screw Metal Link)