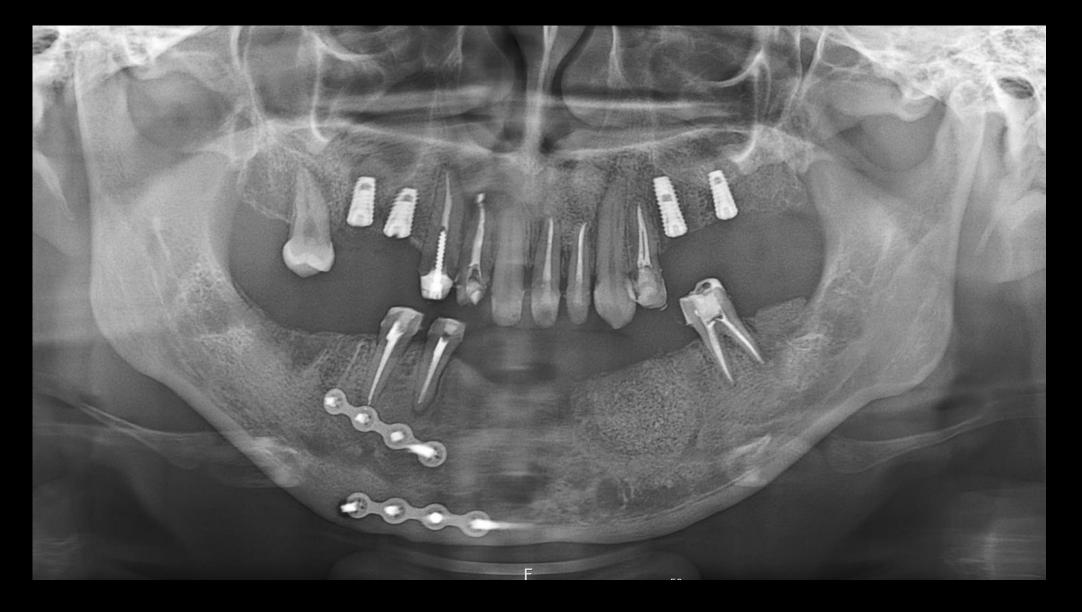

#### #47, 46, 43, 33, 35

- Implant placement by using
  Dentium digital guide system
- Simultaneous GBR

Pre-op (2021-08-31)