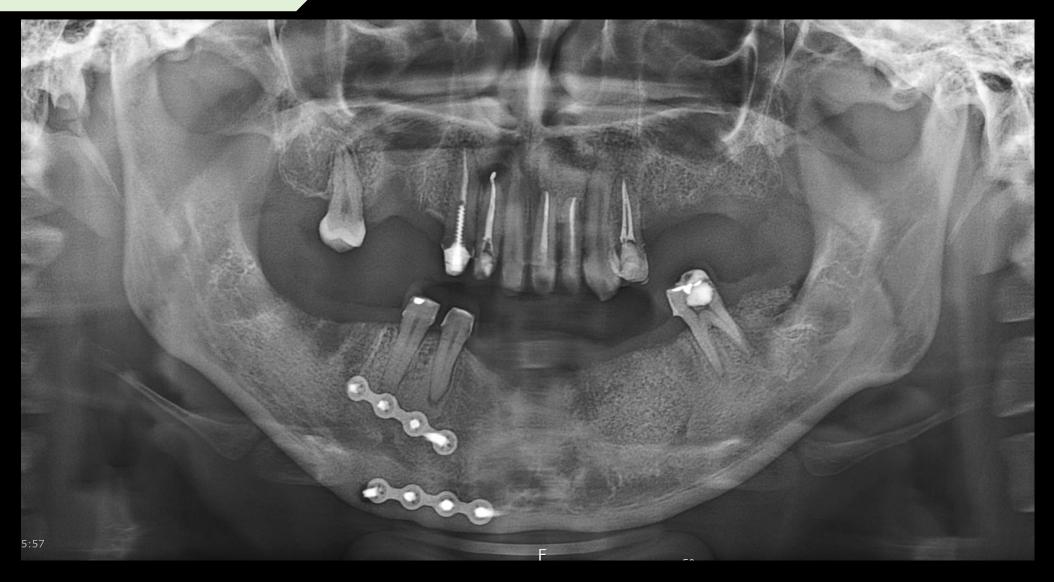

## - #37 vertical augmentation with OSTEON3 Block

#37 (2021-06-22)

## - #37 vertical augmentation with OSTEON3 Block

### - #26, 27 Implant placement