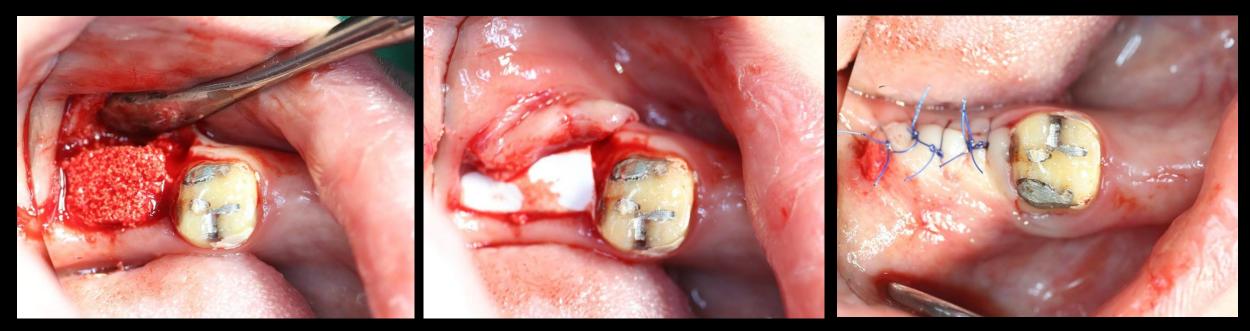

#### #47, 46, 43, 33, 35

- Implant placement by using
  Dentium digital guide system
- Simultaneous GBR

Pre-op (2021-08-31)