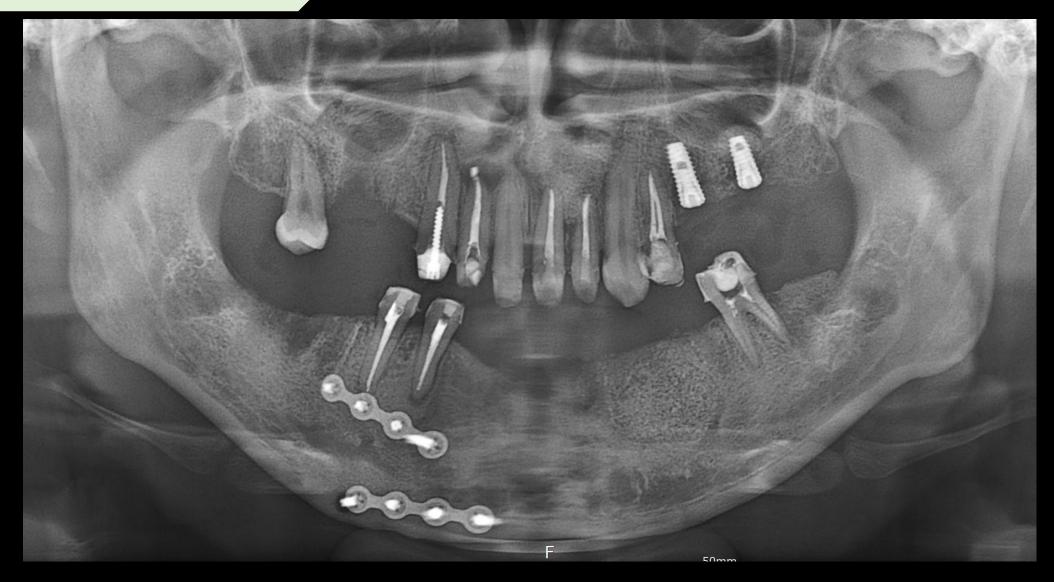

Prof. Soo-Hwan Byun 2021.09.24 (FRI.)



## Digital Guide Implant placement with GBR

# **Patient Information**

**Age**: 29

Sex : Female

## **Chief Complaint**

: My left facial is swelling(ER)

#### **Past Dental History**

: Traffic accident 7 years ago Numerous retained root and caries Edentulous state at anterior mandible

#### **Past Medical History**

N/S

**Systemic diseases** N/S

#### Oral exam (2021-03-02)



### Oral exam (2021-03-02)



- Cyst enucleation of #21-22, #33-35 (2021-04-09)
- #16,#26-28,#33-38,#46-48 Extraction
- #33-35 Bone graft



### (2021-06-03)



## - #37 vertical augmentation with OSTEON3 Block

#37 (2021-06-22)



## - #37 vertical augmentation with OSTEON3 Block



### - #26, 27 Implant placement

### (2021-07-20)



### - #15, 16 Implant placement

### (2021-08-31)



# **Today's Surgery Plan**

#### #47, 46, 43, 33, 35

- Implant placement by using
  Dentium digital guide system
- Simultaneous GBR



Pre-op (2021-08-31)



#### #47 Pre-op (2021-06-22)



#### #46 Pre-op (2021-06-22)



#### #43 Pre-op (2021-06-22)



#### #33 Pre-op (2021-06-22)



#### #35 Pre-op (2021-06-22)