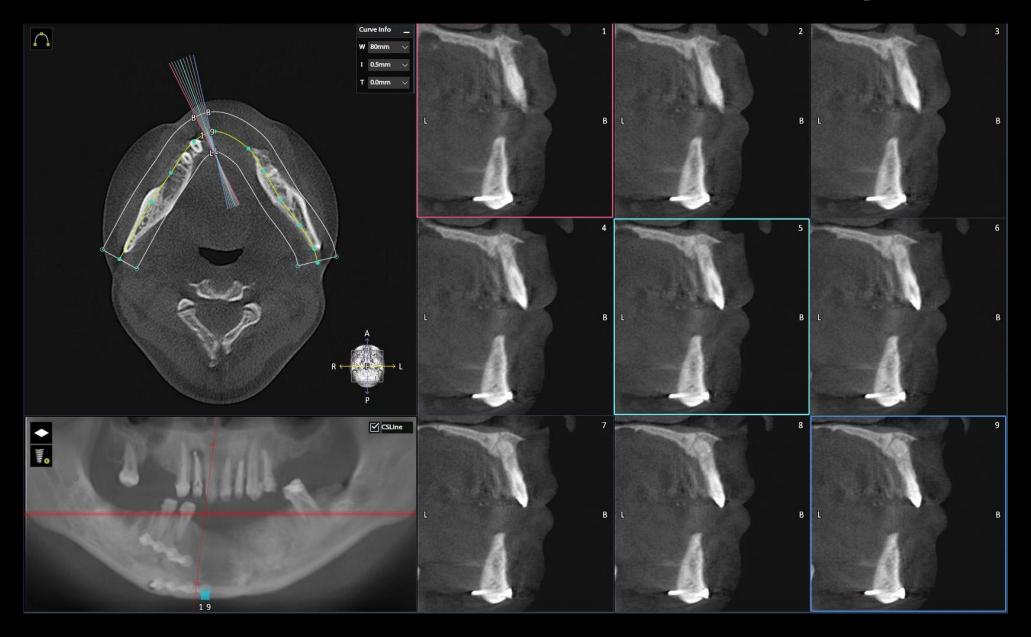

#### #47, 46, 43, 33, 35

- Implant placement by using
  Dentium digital guide system
- Simultaneous GBR

Pre-op (2021-08-31)

#### #47 Pre-op (2021-06-22)

#### #46 Pre-op (2021-06-22)

#### #43 Pre-op (2021-06-22)

#### #33 Pre-op (2021-06-22)

#### #35 Pre-op (2021-06-22)