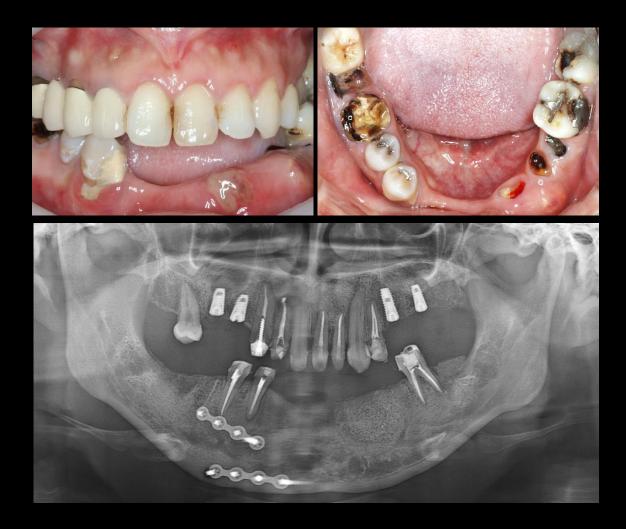

## **Chief Complaint**

: My left facial is swelling(ER)

#### **Past Dental History**

: Traffic accident 7 years ago Numerous retained root and caries Edentulous state at anterior mandible

### Oral exam (2021-03-02)

- Cyst enucleation of #21-22, #33-35 (2021-04-09)
- #16,#26-28,#33-38,#46-48 Extraction
- #33-35 Bone graft

#### #47, 46, 43, 33, 35

- Implant placement by using
  Dentium digital guide system
- Simultaneous GBR

Pre-op (2021-08-31)