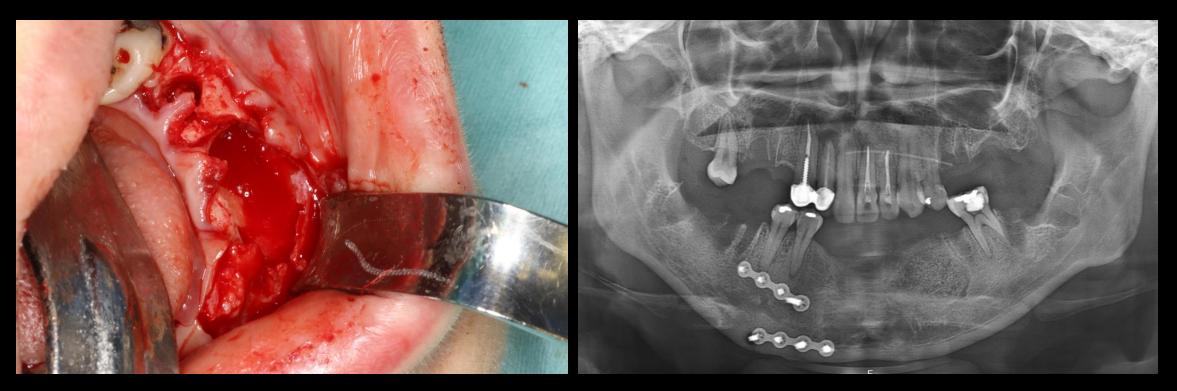

# **Today's Surgery Plan**

#### #47, 46, 43, 33, 35

- Implant placement by using
  Dentium digital guide system
- Simultaneous GBR

Pre-op (2021-08-31)