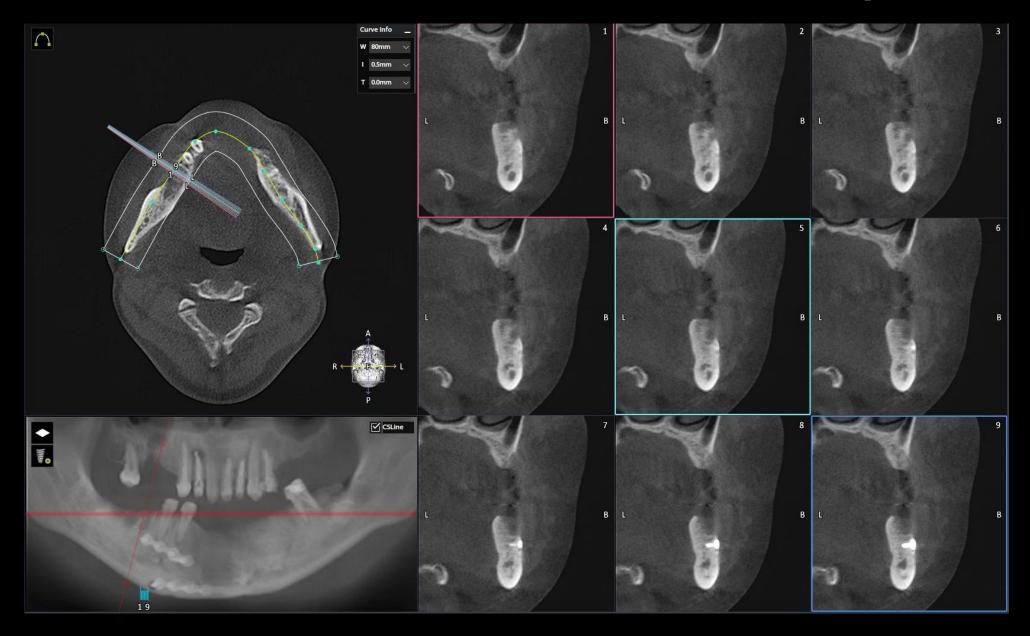

accident 7 years ago Numerous retained root and caries Edentulous state at anterior mandible

#### **Past Medical History**

N/S

**Systemic diseases** N/S

#### Oral exam (2021-03-02)



### Oral exam (2021-03-02)



- Cyst enucleation of #21-22, #33-35 (2021-04-09)
- #16,#26-28,#33-38,#46-48 Extraction
- #33-35 Bone graft



### (2021-06-03)



## - #37 vertical augmentation with OSTEON3 Block

#37 (2021-06-22)



## - #37 vertical augmentation with OSTEON3 Block



### - #26, 27 Implant placement

### (2021-07-20)



### - #15, 16 Implant placement

### (2021-08-31)



# **Today's Surgery Plan**

#### #47, 46, 43, 33, 35

- Implant placement by using
  Dentium digital guide system
- Simultaneous GBR



Pre-op (2021-08-31)



#### #47 Pre-op (2021-06-22)



#### #46 Pre-op (2021-06-22)



#### #43 Pre-op (2021-06-22)



#### #33 Pre-op (2021-06-22)



#### #35 Pre-op (2021-06-22)