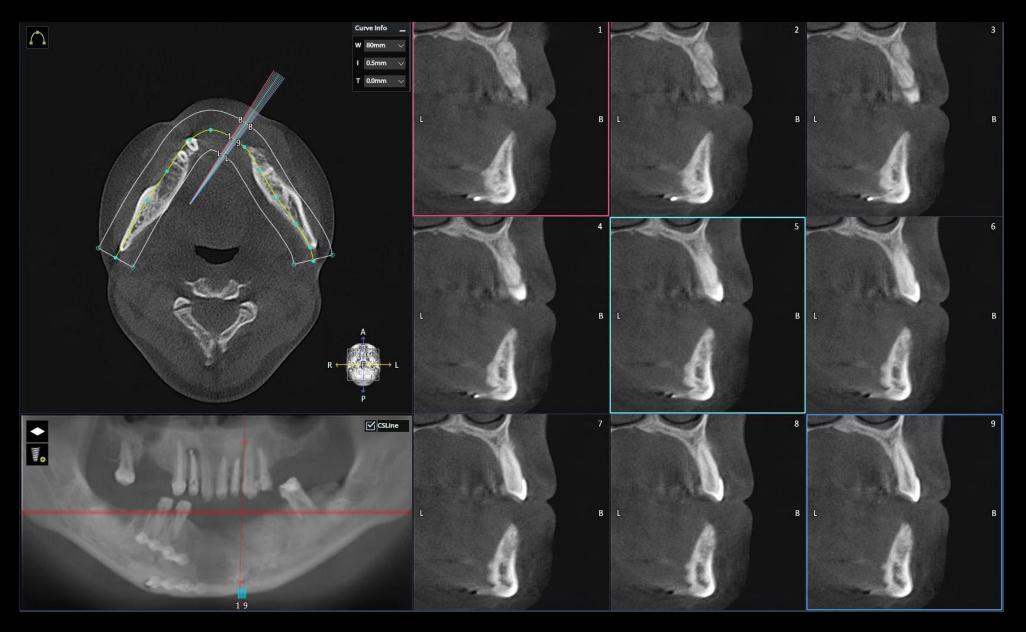

#### #47, 46, 43, 33, 35

- Implant placement by using
  Dentium digital guide system
- Simultaneous GBR

Pre-op (2021-08-31)

#### #47 Pre-op (2021-06-22)

#### #46 Pre-op (2021-06-22)

#### #43 Pre-op (2021-06-22)

#### #33 Pre-op (2021-06-22)

#### #35 Pre-op (2021-06-22)