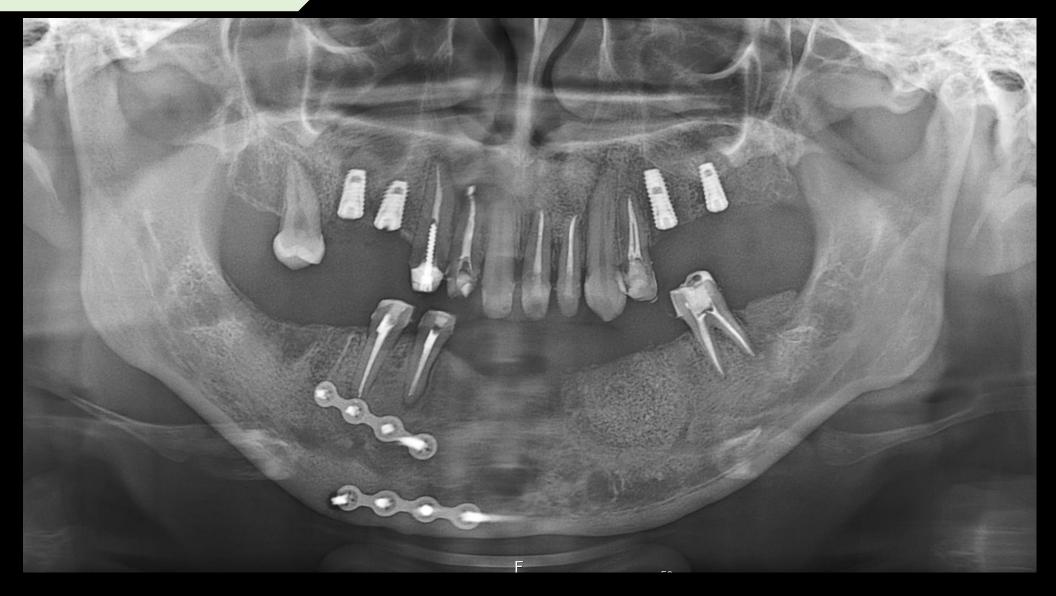

### (2021-08-31)

# **Today's Surgery Plan**

#### #47, 46, 43, 33, 35

- Implant placement by using
  Dentium digital guide system
- Simultaneous GBR

Pre-op (2021-08-31)