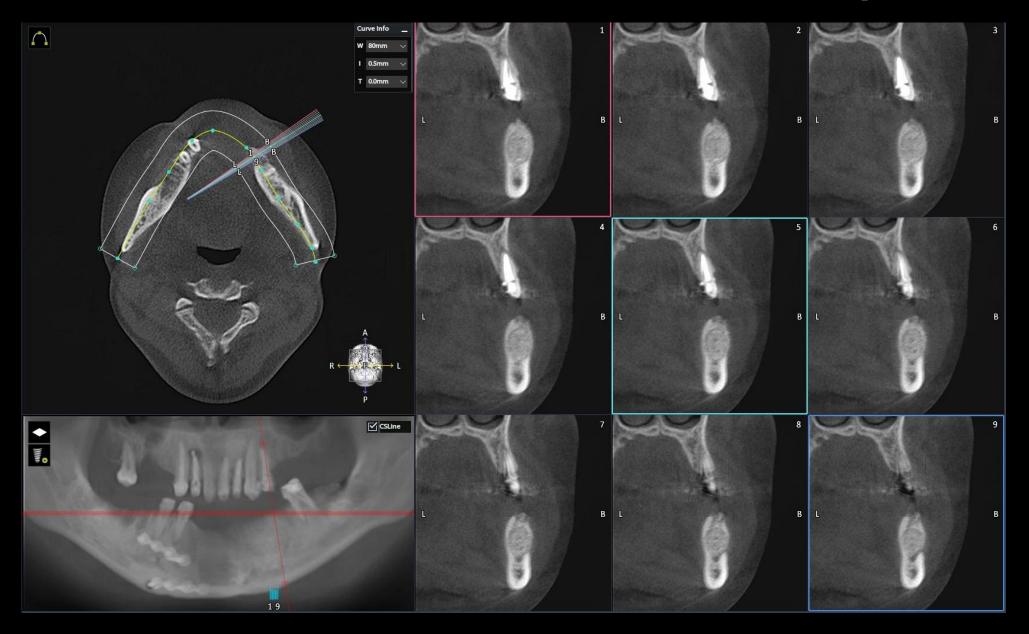

#### #47, 46, 43, 33, 35

- Implant placement by using
  Dentium digital guide system
- Simultaneous GBR

Pre-op (2021-08-31)

#### #47 Pre-op (2021-06-22)

#### #46 Pre-op (2021-06-22)

#### #43 Pre-op (2021-06-22)

#### #33 Pre-op (2021-06-22)

#### #35 Pre-op (2021-06-22)